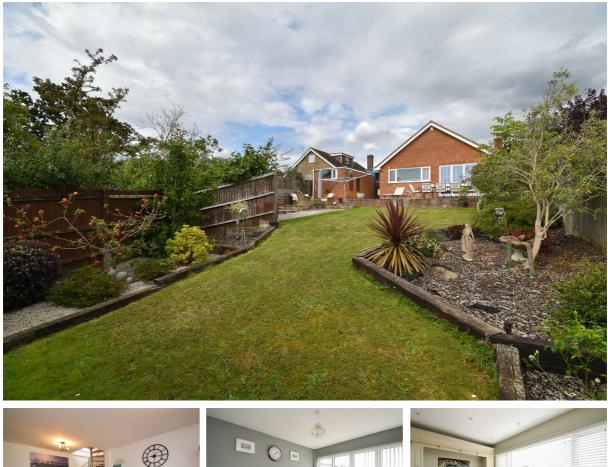

## Hollinghurst Close, St. Leonards-On-Sea TN37 7JU Offers in excess of £450,000

A beautifully presented three bedroom, two reception room DETACHED CHALET BUNGALOW with GARAGE AND OFF ROAD PARKING located within a QUIET CUL-DE-SAC. It is enviably placed within easy reach of local schools, good transport links, shops and the Conquest Hospital making this the perfect home for family life. The accommodation here has been extended to offer a VERSATILE LAYOUT with the ground floor arranged as an OPEN PLAN LIVING SPACE which enjoys a front aspect, a INTEGRATED WOOD BURNING STOVE and there is a SPIRAL STAIRCASE leading to the upper floor while to the rear of the property there is a MODERN FITTED KITCHEN and a separate dining room benefitting from BI-FOLDING DOORS leading out to the rear garden. There is one double bedroom and a STYLISH SHOWER ROOM on this floor, the further two bedrooms can be found on the first floor with the main bedroom enjoying an ENSUITE BATHROOM. The LANDSCAPED REAR GARDEN, is a particular feature here, it offers two large areas of patio perfect for DINING AL-FRESCO followed by a generous EXPANSE OF LAWN with a handy SUMMERHOUSE while to the front of the property there is a DRIVEWAY providing off road parking for multiple vehicles leading to the DETACHED GARAGE.