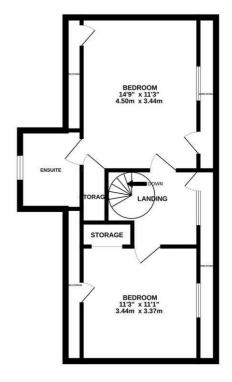

GROUND FLOOR 714 sq.ft. (66.3 sq.m.) approx.

1ST FLOOR 515 sq.ft. (47.8 sq.m.) approx.

TOTAL FLOOR AREA: 1228 sq.ft. (114.1 sq.m.) approx. y attergt has been made to ensure the accuracy of the floorpian costained here, measurements index, norma and with other terms are approximater and on responsibility is laken for any error, or mis-statement. This plan is for illustrating purposes only and should be used as such by any purchase. The services, systems and applicances shown have to been tested and no guarantee as to their operability of efficiency can be given. Made with heropic Sc2024 Whilst of dor omis prospe