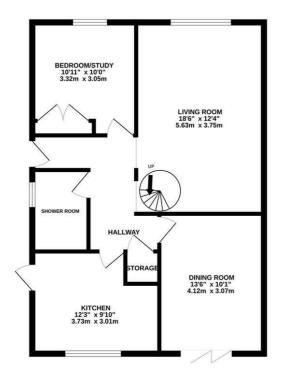

GROUND FLOOR 714 sq.ft. (66.3 sq.m.) approx.

1ST FLOOR 515 sq.ft. (47.8 sq.m.) approx.

TOTAL FLOOR AREA: 1228 sq.ft. (114.1 sq.m.) approx. y attergt has been made to ensure the accuracy of the floorpian costained here, measurements index, norma and with other terms are approximater and on responsibility is laken for any error, or mis-statement. This plan is for illustrating purposes only and should be used as such by any purchase. The services, systems and applicances shown have to been tested and no guarantee as to their operability of efficiency can be given. Made with heropic Sc2024 Whilst of dor omis prospe