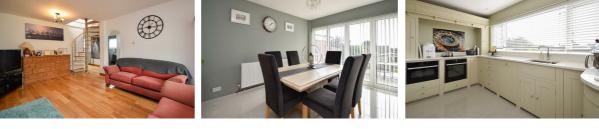

## Hollinghurst Close, St. Leonards-On-Sea TN37 7JU Offers in excess of £450,000

A beautifully presented three bedroom, two reception room DETACHED CHALET BUNGALOW with GARAGE AND OFF ROAD PARKING located within a QUIET CUL-DE-SAC. It is enviably placed within easy reach of local schools, good transport links, shops and the Conquest Hospital making this the perfect home for family life. The accommodation here has been extended to offer a VERSATILE LAYOUT with the ground floor arranged as an OPEN PLAN LIVING SPACE which enjoys a front aspect, a INTEGRATED WOOD BURNING STOVE and there is a SPIRAL STAIRCASE leading to the upper floor while to the rear of the property there is a MODERN FITTED KITCHEN and a separate dining room benefitting from BI-FOLDING DOORS leading out to the rear garden. There is one double bedroom and a STYLISH SHOWER ROOM on this floor, the further two bedrooms can be found on the first floor with the main bedroom enjoying an ENSUITE BATHROOM. The LANDSCAPED REAR GARDEN, is a particular feature here, it offers two large areas of patio perfect for DINING AL-FRESCO followed by a generous EXPANSE OF LAWN with a handy SUMMERHOUSE while to the front of the property there is a DRIVEWAY providing off road parking for multiple vehicles leading to the DETACHED GARAGE.