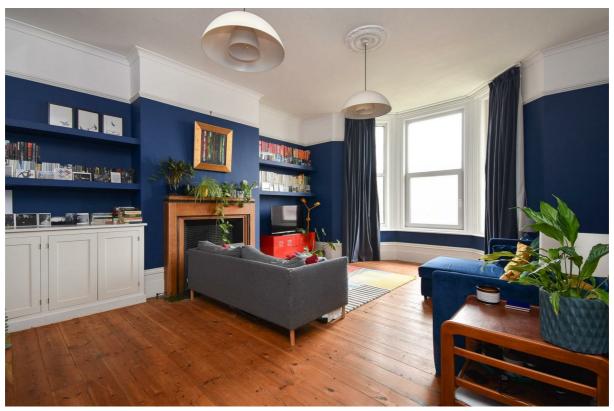

## Pevensey Road, St. Leonards-On-Sea TN38 0JY Offers in excess of £325,000

2

1

1

C

An exceptional two bedroom apartment with a PRIVATE REAR GARDEN located in a sought after, leafy St. Leonards setting. It's enviably placed within walking distance of Gensing Gardens and the vibrant hub of central St Leonards where there are independent shops, galleries and award winning restaurants along with a mainline railway station offering connections to London. Occupying the GROUND FLOOR of this attractive residence, the accommodation here is arranged as a bright, BAY FRONTED LIVING ROOM which measures an impressive 219 x 15'10 offering plenty of room for a full dining table to create the ideal sociable space while the MODERN FITTED KITCHEN is separate and enjoys access to the rear garden. There are two bedrooms both relishing a leafy rear aspect together with a STYLISH FAMILY BATHROOM where there is a bath with shower and screen over. The landscaped rear garden is a particular feature here, it offers an area of decking providing the perfect spot to DINE AL-FRESCO followed by an EXPANSE OF LAWN bordered by mature shrubs and trees. Found in a SOUGHT AFTER LOCATION, this fantastic property would make the perfect SEASIDE RETREAT or family home and is not to be missed.