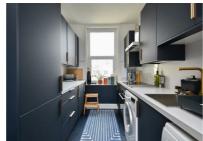

## Pevensey Road, St. Leonards-On-Sea TN38 0JY Offers in excess of £325,000

2

1

1

C

An exceptional two bedroom apartment with a PRIVATE REAR GARDEN located in a sought after, leafy St. Leonards setting. It's enviably placed within walking distance of Gensing Gardens and the vibrant hub of central St Leonards where there are independent shops, galleries and award winning restaurants along with a mainline railway station offering connections to London. Occupying the GROUND FLOOR of this attractive residence, the accommodation here is arranged as a bright, BAY FRONTED LIVING ROOM which measures an impressive 219 x 15'10 offering plenty of room for a full dining table to create the ideal sociable space while the MODERN FITTED KITCHEN is separate and enjoys access to the rear garden. There are two bedrooms both relishing a leafy rear aspect together with a STYLISH FAMILY BATHROOM where there is a bath with shower and screen over. The landscaped rear garden is a particular feature here, it offers an area of decking providing the perfect spot to DINE AL-FRESCO followed by an EXPANSE OF LAWN bordered by mature shrubs and trees. Found in a SOUGHT AFTER LOCATION, this fantastic property would make the perfect SEASIDE RETREAT or family home and is not to be missed.