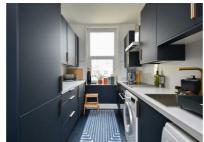

## Pevensey Road, St. Leonards-On-Sea TN38 0JY Offers in excess of £350,000

2

1

1

C

An exceptional two bedroom apartment with a PRIVATE REAR GARDEN located in a sought after, leafy St. Leonards setting. It's enviably placed within walking distance of Gensing Gardens and the vibrant hub of central St Leonards where there are independent shops, galleries and award winning restaurants along with a mainline railway station offering connections to London. Occupying the GROUND FLOOR of this attractive residence, the accommodation here is arranged as a bright, BAY FRONTED LIVING ROOM which measures an impressive 21'9 x 15''10 offering plenty of room for a full dining table to create the ideal sociable space while the MODERN FITTED KITCHEN is separate and enjoys access to the rear garden. There are two bedrooms both relishing a leafy rear aspect together with a STYLISH FAMILY BATHROOM where there is a bath with shower and screen over. The landscaped rear garden is a particular feature here, it offers an area of decking providing the perfect spot to DINE AL-FRESCO followed by an EXPANSE OF LAWN bordered by mature shrubs and trees. Found in a SOUGHT AFTER LOCATION, this fantastic property would make the perfect SEASIDE RETREAT or family home and is not to be missed.