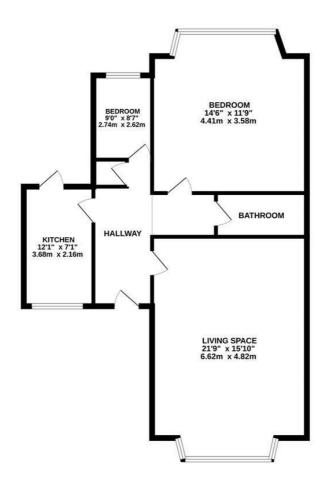

## GROUND FLOOR 888 sq.ft. (82.5 sq.m.) approx.

## FLAT , PEVENSEY ROAD

TOTAL FLOOR AREA: 888 sq.ft. (82.5 sq.m.) approx.

Whilst every attempt has been made to ensure the accuracy of the floorplan contained here, measurements or docs, unidoxe, recent and any other terms are approximate and no responsibility is taken for any error, prospective purchaser. The services, systems and applicance short have not been tested and no guarantee as to their operability or efficiency can be given.