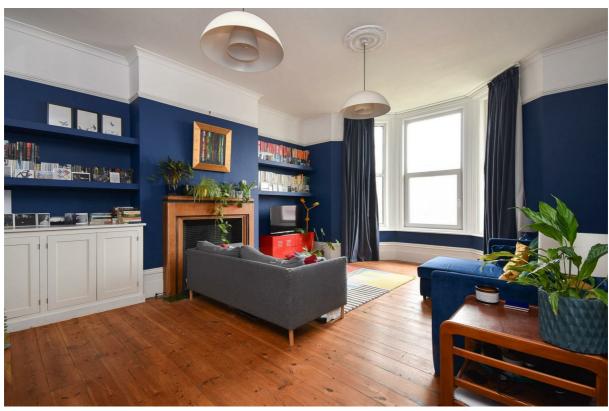

## Pevensey Road, St. Leonards-On-Sea TN38 0JY Offers in excess of £350,000

2

1

1

C

An exceptional two bedroom apartment with a PRIVATE REAR GARDEN located in a sought after, leafy St. Leonards setting. It's enviably placed within walking distance of Gensing Gardens and the vibrant hub of central St Leonards where there are independent shops, galleries and award winning restaurants along with a mainline railway station offering connections to London. Occupying the GROUND FLOOR of this attractive residence, the accommodation here is arranged as a bright, BAY FRONTED LIVING ROOM which measures an impressive 21'9 x 15''10 offering plenty of room for a full dining table to create the ideal sociable space while the MODERN FITTED KITCHEN is separate and enjoys access to the rear garden. There are two bedrooms both relishing a leafy rear aspect together with a STYLISH FAMILY BATHROOM where there is a bath with shower and screen over. The landscaped rear garden is a particular feature here, it offers an area of decking providing the perfect spot to DINE AL-FRESCO followed by an EXPANSE OF LAWN bordered by mature shrubs and trees. Found in a SOUGHT AFTER LOCATION, this fantastic property would make the perfect SEASIDE RETREAT or family home and is not to be missed.