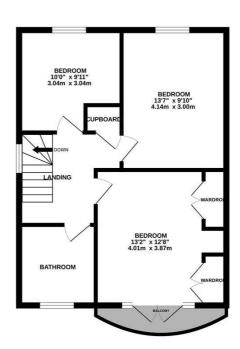

GROUND FLOOR 567 sq.ft. (52.6 sq.m.) approx. 1ST FLOOR 539 sq.ft. (50.1 sq.m.) approx.

## TOTAL FLOOR AREA: 1106 sq.ft. (102.7 sq.m.) approx.

What overy attempt has been made to ensure the accuracy of the floorplan contained here, measurements of discuss, software the contained here. The plant is followed in the contained here in the contained here. The services, systems and appliances shown have not been tested and no guarantee as to their operability or efficiency can be given.