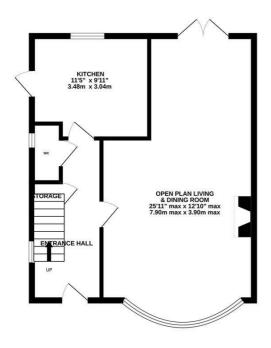

GROUND FLOOR 567 sq.ft. (52.6 sq.m.) approx. 1ST FLOOR 539 sq.ft. (50.1 sq.m.) approx.

## TOTAL FLOOR AREA: 1106 sq.ft. (102.7 sq.m.) approx.

What overy attempt has been made to ensure the accuracy of the floorplan contained here, measurements of discuss, software the contained here. The plant is followed in the contained here in the contained here. The services, systems and appliances shown have not been tested and no guarantee as to their operability or efficiency can be given.