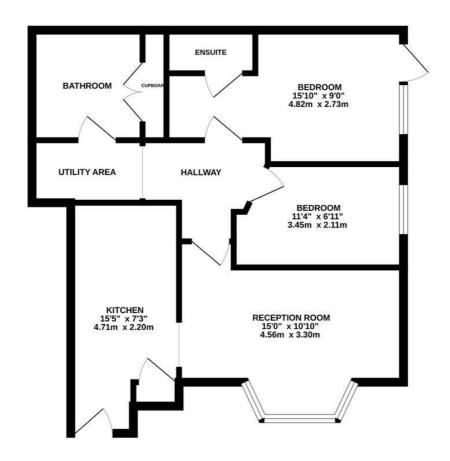

## LOWER GROUND FLOOR 587 sq.ft. (54.6 sq.m.) approx.

TOTAL FLOOR AREA: 587 sq.ft. (54.6 sq.m.) approx. right has been made to ensure the accuracy of the floorplan contained here, measurements, ri, command any other feman are approximate and no responsibility is taken for any error, statement. This plan is for illustrative purposes only and should be used as such by any command of the statement of the statemen