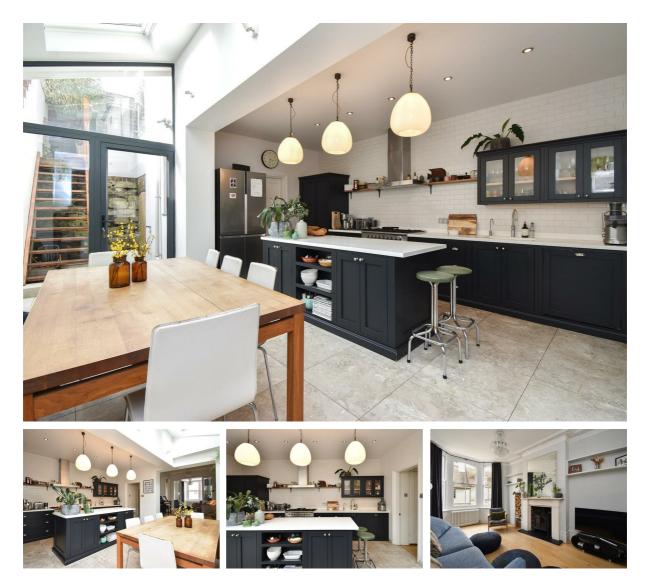

## High Street, Hastings TN34 3ET Offers in excess of £985,000

An exceptional FOUR STOREY FAMILY HOME situated in an idyllic setting in the HEART OF HASTINGS HISTORIC OLD TOWN. Positioned just metres from the seafront, independant shops, galleries, restaurants and traditional pubs this fantastic property is perfectly placed for life at the coast. Hastings Town centre is also within easy walking distance and benefits from a mainline railway station offering connections to London. Having been RENOVATED AND REMODELLED to offer an open plan, FREE FLOWING AND SOCIABLE SPACE the accommodation here is presented to a very high standard throughout yet retains a WEALTH OF ORIGINAL FEATURES. The ground floor is arranged as a bright living room with a wood burning store and a bay window framing a PICTURESQUE VIEW ALONG THE HIGH STREET, this leads through to a social reception room while the open plan kitchen and dining space spans the rear of the property with an ADJOINING UTILITY ROOM. The BESPOKE KITCHEN features solid wooden units housing integrated appliances and a central island/ breakfast bar together with plenty of space for a full dining table and double doors leading out