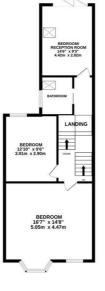

ce and benefits from a mainline railway station offering connections to London. Having been RENOVATED AND REMODELLED to offer an open plan, FREE FLOWING AND SOCIABLE SPACE the accommodation here is presented to a very high standard throughout yet retains a WEALTH OF ORIGINAL FEATURES. The ground floor is arranged as a bright living room with a wood burning store and a bay window framing a PICTURESQUE VIEW ALONG THE HIGH STREET, this leads through to a social reception room while the open plan kitchen and dining space spans the rear of the property with an ADJOINING UTILITY ROOM. The BESPOKE KITCHEN features solid wooden units housing integrated appliances and a central island/ breakfast bar together with plenty of space for a full dining table and double doors leading out



GROUND FLOOR







TOTAL FLOOR AREA: 2519sq.tt. (234.0 sq.m.) approx. White very attempt has been unade to ensure the accuracy of the forsylan contained tere, measurements of dones, weldness, norms and any other terms are approximate and an responsibility is taken for any error, omission or mis-statement. This plan is for illustrative purposes only and should be used as such by any prospective purchaser. The services, systems and appliances shown have not been tested and no guarantee as to their operating or efficiency can be given.



1ST FLOOR

2ND FLOOR

3RD FLOOR