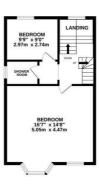

and benefits from a mainline railway station offering connections to London. Having been RENOVATED AND REMODELLED to offer an open plan, FREE FLOWING AND SOCIABLE SPACE the accommodation here is presented to a very high standard throughout yet retains a WEALTH OF ORIGINAL FEATURES. The ground floor is arranged as a bright living room with a wood burning store and a bay window framing a PICTURESQUE VIEW ALONG THE HIGH STREET, this leads through to a social reception room while the open plan kitchen and dining space spans the rear of the property with an ADJOINING UTILITY ROOM. The BESPOKE KITCHEN features solid wooden units housing integrated appliances and a central island/ breakfast bar together with plenty of space for a full dining table and double doors leading out



GROUND FLOOR







TOTAL FLOOR AREA: 2519sq.tt. (234.0 sq.m.) approx. White very attempt has been unade to ensure the accuracy of the forsylan contained tere, measurements of dones, weldness, norms and any other terms are approximate and an responsibility is taken for any error, omission or mis-statement. This plan is for illustrative purposes only and should be used as such by any prospective purchaser. The services, systems and appliances shown have not been tested and no guarantee as to their operating or efficiency can be given.



1ST FLOOR

2ND FLOOR

3RD FLOOR