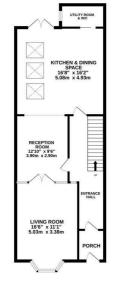

GROUND FLOOR

TOTAL FLOOR AREA: 2519sq.tt. (234.0 sq.m.) approx. White very attempt has been unade to ensure the accuracy of the forsylan contained tere, measurements of dones, weldness, norms and any other terms are approximate and an responsibility is taken for any error, omission or mis-statement. This plan is for illustrative purposes only and should be used as such by any prospective purchaser. The services, systems and appliances shown have not been tested and no guarantee as to their operating or efficiency can be given.