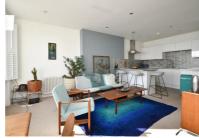

Marina, St. Leonards-On-Sea TN38 OBP Offers in excess of £300,000

2

Lili

A simply stunning TWO BEDROOM APARTMENT situated in a prime seafront location with UNINTERRUPTED SEA VIEWS. Enjoying an IDYLLIC POSITION adjacent to the beach it's just a short stroll from the hub of St. Leonards On Sea offering a collection of local independent shops, award winning eateries and galleries along with a mainline railway station with connections to London. Spanning the THIRD FLOOR of this period residence the accommodation here is well presented throughout, arranged as a bright, OPEN PLAN LIVING SPACE which relishes a SOUTHERLY ASPECT with sea views along the coastline towards Beachy Head. It's fitted with a CONTEMPORARY KITCHEN providing ample storage, housing integrated appliances and a handy BREAKFAST BAR which creates a sociable space. There are two bedrooms, one of which is positioned at the front of the property with direct sea views while the principal bedroom enjoys a rear aspect, together with a STYLISH FAMILY BATHROOM where there is a freestanding bath and separate shower enclosure. Occupying a SOUGHT AFTER SETTING this fantastic property would make the