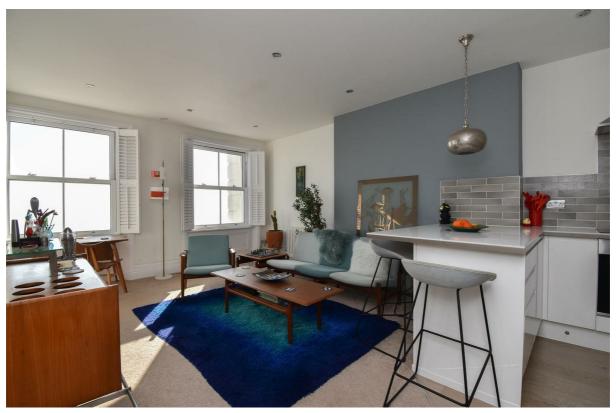

Marina, St. Leonards-On-Sea TN38 OBP Offers in excess of £300,000

2

Lili

A simply stunning TWO BEDROOM APARTMENT situated in a prime seafront location with UNINTERRUPTED SEA VIEWS. Enjoying an IDYLLIC POSITION adjacent to the beach it's just a short stroll from the hub of St. Leonards On Sea offering a collection of local independent shops, award winning eateries and galleries along with a mainline railway station with connections to London. Spanning the THIRD FLOOR of this period residence the accommodation here is well presented throughout, arranged as a bright, OPEN PLAN LIVING SPACE which relishes a SOUTHERLY ASPECT with sea views along the coastline towards Beachy Head. It's fitted with a CONTEMPORARY KITCHEN providing ample storage, housing integrated appliances and a handy BREAKFAST BAR which creates a sociable space. There are two bedrooms, one of which is positioned at the front of the property with direct sea views while the principal bedroom enjoys a rear aspect, together with a STYLISH FAMILY BATHROOM where there is a freestanding bath and separate shower enclosure. Occupying a SOUGHT AFTER SETTING this fantastic property would make the