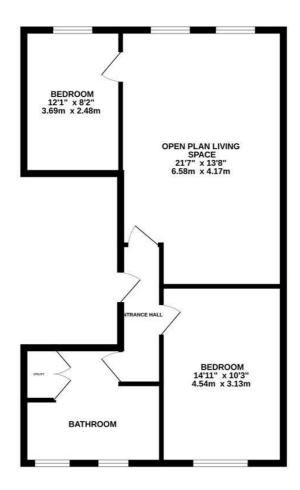

## THIRD FLOOR 677 sq.ft. (62.9 sq.m.) approx.

TOTAL FLOOR AREA: 677 sq.ft. (62.9 sq.m.) approx. rpt has been made to ensure the accuracy of the floorpian contained here, measurements, some and any other items are approximate and on responsibility is taken for any error, asser. The services, systems and applications shown have not been tested and no guarantee as to their operability or efficiency can be given. Made with Meteroly 60025