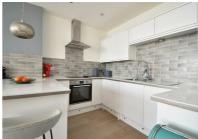

Marina, St. Leonards-On-Sea TN38 OBP Offers in excess of £300,000

2

Lili

A simply stunning TWO BEDROOM APARTMENT situated in a prime seafront location with UNINTERRUPTED SEA VIEWS. Enjoying an IDYLLIC POSITION adjacent to the beach it's just a short stroll from the hub of St. Leonards On Sea offering a collection of local independent shops, award winning eateries and galleries along with a mainline railway station with connections to London. Spanning the THIRD FLOOR of this period residence the accommodation here is well presented throughout, arranged as a bright, OPEN PLAN LIVING SPACE which relishes a SOUTHERLY ASPECT with sea views along the coastline towards Beachy Head. It's fitted with a CONTEMPORARY KITCHEN providing ample storage, housing integrated appliances and a handy BREAKFAST BAR which creates a sociable space. There are two bedrooms, one of which is positioned at the front of the property with direct sea views while the principal bedroom enjoys a rear aspect, together with a STYLISH FAMILY BATHROOM where there is a freestanding bath and separate shower enclosure. Occupying a SOUGHT AFTER SETTING this fantastic property would make the