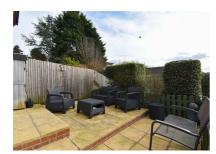

## Gleneagles Drive, St. Leonards-On-Sea TN38 0EH Offers in excess of £260,000

2

1

1

A well presented two bedroom SEMI DETACHED FAMILY HOME with a driveway located in a sought after WEST ST. LEONARDS LOCATION. It's situated just a short stroll from good primary and secondary schools, local shops and West St. Leonards railway station which offers connections to London. The accommodation here is arranged as a BRIGHT LIVING ROOM which is positioned at the rear of the property and benefits from double doors leading out to the garden while the MODERN FITTED KITCHEN is separate offering ample storage and worktop space. On the first floor there are two bedrooms together with a STYLISH SHOWER ROOM. The rear garden is a particular feature here, it offers an area of patio off of the living room making this the perfect spot to DINE AL-FRESCO along with a separate area of lawn leading to the DRIVEWAY which provides off road parking for one vehicle. Set in a convenient location, this fantastic property would make the PERFECT FIRST TIME HOME and is not to be missed.