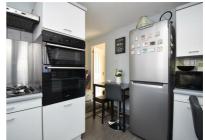

## Gleneagles Drive, St. Leonards-On-Sea TN38 0EH Offers in excess of £260,000

2

1

1

A well presented two bedroom SEMI DETACHED FAMILY HOME with a driveway located in a sought after WEST ST. LEONARDS LOCATION. It's situated just a short stroll from good primary and secondary schools, local shops and West St. Leonards railway station which offers connections to London. The accommodation here is arranged as a BRIGHT LIVING ROOM which is positioned at the rear of the property and benefits from double doors leading out to the garden while the MODERN FITTED KITCHEN is separate offering ample storage and worktop space. On the first floor there are two bedrooms together with a STYLISH SHOWER ROOM. The rear garden is a particular feature here, it offers an area of patio off of the living room making this the perfect spot to DINE AL-FRESCO along with a separate area of lawn leading to the DRIVEWAY which provides off road parking for one vehicle. Set in a convenient location, this fantastic property would make the PERFECT FIRST TIME HOME and is not to be missed.