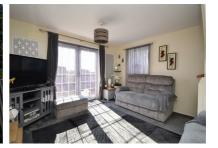

## Gleneagles Drive, St. Leonards-On-Sea TN38 0EH Offers in excess of £260,000

2

1

1

A well presented two bedroom SEMI DETACHED FAMILY HOME with a driveway located in a sought after WEST ST. LEONARDS LOCATION. It's situated just a short stroll from good primary and secondary schools, local shops and West St. Leonards railway station which offers connections to London. The accommodation here is arranged as a BRIGHT LIVING ROOM which is positioned at the rear of the property and benefits from double doors leading out to the garden while the MODERN FITTED KITCHEN is separate offering ample storage and worktop space. On the first floor there are two bedrooms together with a STYLISH SHOWER ROOM. The rear garden is a particular feature here, it offers an area of patio off of the living room making this the perfect spot to DINE AL-FRESCO along with a separate area of lawn leading to the DRIVEWAY which provides off road parking for one vehicle. Set in a convenient location, this fantastic property would make the PERFECT FIRST TIME HOME and is not to be missed.