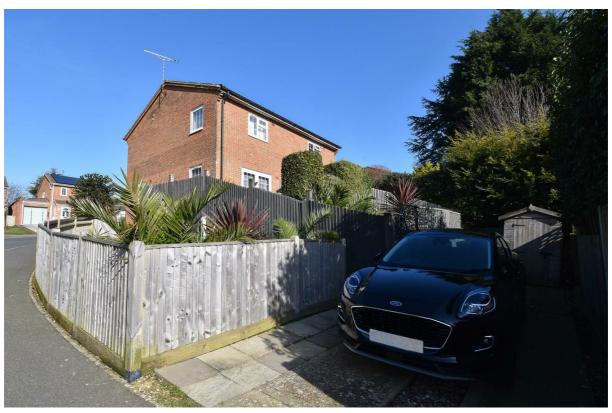

## Gleneagles Drive, St. Leonards-On-Sea TN38 0EH Offers in excess of £260,000

2

1

1

A well presented two bedroom SEMI DETACHED FAMILY HOME with a driveway located in a sought after WEST ST. LEONARDS LOCATION. It's situated just a short stroll from good primary and secondary schools, local shops and West St. Leonards railway station which offers connections to London. The accommodation here is arranged as a BRIGHT LIVING ROOM which is positioned at the rear of the property and benefits from double doors leading out to the garden while the MODERN FITTED KITCHEN is separate offering ample storage and worktop space. On the first floor there are two bedrooms together with a STYLISH SHOWER ROOM. The rear garden is a particular feature here, it offers an area of patio off of the living room making this the perfect spot to DINE AL-FRESCO along with a separate area of lawn leading to the DRIVEWAY which provides off road parking for one vehicle. Set in a convenient location, this fantastic property would make the PERFECT FIRST TIME HOME and is not to be missed.