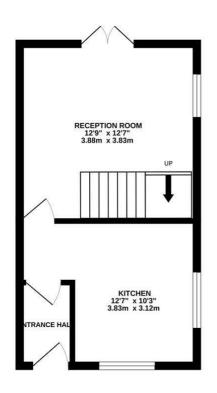

## Gleneagles Drive, St. Leonards-On-Sea TN38 0EH Offers in excess of £260,000

2

1

1

A well presented two bedroom SEMI DETACHED FAMILY HOME with a driveway located in a sought after WEST ST. LEONARDS LOCATION. It's situated just a short stroll from good primary and secondary schools, local shops and West St. Leonards railway station which offers connections to London. The accommodation here is arranged as a BRIGHT LIVING ROOM which is positioned at the rear of the property and benefits from double doors leading out to the garden while the MODERN FITTED KITCHEN is separate offering ample storage and worktop space. On the first floor there are two bedrooms together with a STYLISH SHOWER ROOM. The rear garden is a particular feature here, it offers an area of patio off of the living room making this the perfect spot to DINE AL-FRESCO along with a separate area of lawn leading to the DRIVEWAY which provides off road parking for one vehicle. Set in a convenient location, this fantastic property would make the PERFECT FIRST TIME HOME and is not to be missed.

GROUND FLOOR 287 sq.ft. (26.7 sq.m.) approx.

1ST FLOOR 287 sq.ft. (26.7 sq.m.) approx.

TOTAL FLOOR AREA: 574 sq.ft, (53.3 sq.m.) approx.

What every attempt has been made to ensure the accuracy of the floorplan contained ever, measurements of dones, windows and contained ever, measurements of dones, windows to take the for any error, omission or mis-statement. This plan is for illustrative purposes only and should be used as such by any prospective purchaser. The services, systems and applicances shown have not been tested and no guarantee as to their operability or efficiency can be given.