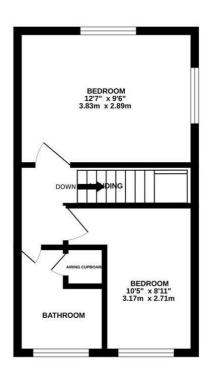

## Gleneagles Drive, St. Leonards-On-Sea TN38 0EH Offers in excess of £260,000

2

1

1

A well presented two bedroom SEMI DETACHED FAMILY HOME with a driveway located in a sought after WEST ST. LEONARDS LOCATION. It's situated just a short stroll from good primary and secondary schools, local shops and West St. Leonards railway station which offers connections to London. The accommodation here is arranged as a BRIGHT LIVING ROOM which is positioned at the rear of the property and benefits from double doors leading out to the garden while the MODERN FITTED KITCHEN is separate offering ample storage and worktop space. On the first floor there are two bedrooms together with a STYLISH SHOWER ROOM. The rear garden is a particular feature here, it offers an area of patio off of the living room making this the perfect spot to DINE AL-FRESCO along with a separate area of lawn leading to the DRIVEWAY which provides off road parking for one vehicle. Set in a convenient location, this fantastic property would make the PERFECT FIRST TIME HOME and is not to be missed.

GROUND FLOOR 287 sq.ft. (26.7 sq.m.) approx.

1ST FLOOR 287 sq.ft. (26.7 sq.m.) approx.

TOTAL FLOOR AREA: 574 sq.ft, (53.3 sq.m.) approx.

What every attempt has been made to ensure the accuracy of the floorplan contained ever, measurements of dones, windows and contained ever, measurements of dones, windows to take the for any error, omission or mis-statement. This plan is for illustrative purposes only and should be used as such by any prospective purchaser. The services, systems and applicances shown have not been tested and no guarantee as to their operability or efficiency can be given.