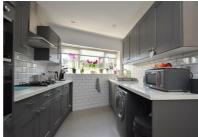

## The Green, St. Leonards-On-Sea TN38 OSU Offers in excess of £175,000

1

1

A bright and spacious one bedroom GROUND FLOOR apartment located in a sought after ST. LEONARDS SETTING with off road parking and a PRIVATE ENTRANCE. It's enviably placed within easy reach of Markwick gardens, local shops, transport links and the hub of St. Leonards On Sea is close by offering a variety of independent shops, award winning eateries, the beach and a mainline railway station. There is also a railway station at West St. Leonards which is within walking distance. Accessed via a private entrance the accommodation here enjoys a bright, DUAL ASPECT LIVING SPACE where there is plenty of space for a dining table and there is a separate kitchen FITTED WITH CONTEMPORARY UNITS. The double bedroom features BUILT-IN WARDROBES and a sunny dual act aspect and the stylish bathroom enjoys a shower and screen over the bath. Being sold with ALLOCATED OFF ROAD PARKING and a share of freehold this fantastic property is not to be missed.