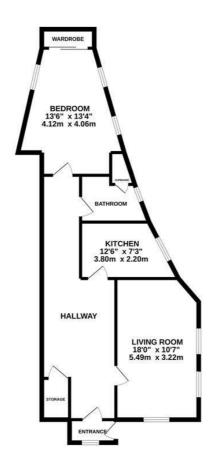

## THE GREEN

TOTAL FLOOR AREA: 743 sq.ft. (69.1 sq.m.) approx.

Whilst every attempt has been made the ensure the accuracy of the floorplan contained here, measurements of dioors, windows, rooms and siny other terms are approximate and no responsibility is taken for any error, prospective purchaser. The services, speams and applicates shown here not been tested and no guarantee as to their operability or efficiency can be given.