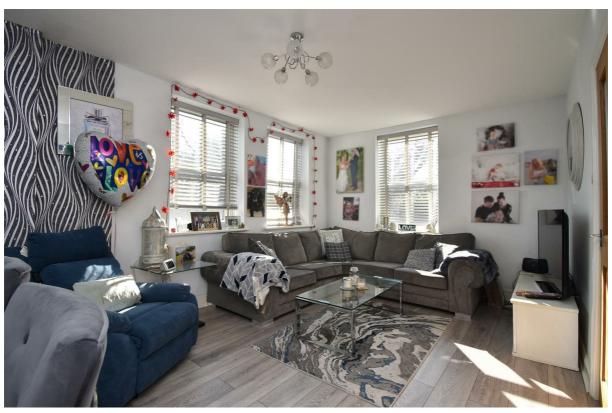

## The Green, St. Leonards-On-Sea TN38 OSU Offers in excess of £175,000

1

1

A bright and spacious one bedroom GROUND FLOOR apartment located in a sought after ST. LEONARDS SETTING with off road parking and a PRIVATE ENTRANCE. It's enviably placed within easy reach of Markwick gardens, local shops, transport links and the hub of St. Leonards On Sea is close by offering a variety of independent shops, award winning eateries, the beach and a mainline railway station. There is also a railway station at West St. Leonards which is within walking distance. Accessed via a private entrance the accommodation here enjoys a bright, DUAL ASPECT LIVING SPACE where there is plenty of space for a dining table and there is a separate kitchen FITTED WITH CONTEMPORARY UNITS. The double bedroom features BUILT-IN WARDROBES and a sunny dual act aspect and the stylish bathroom enjoys a shower and screen over the bath. Being sold with ALLOCATED OFF ROAD PARKING and a share of freehold this fantastic property is not to be missed.