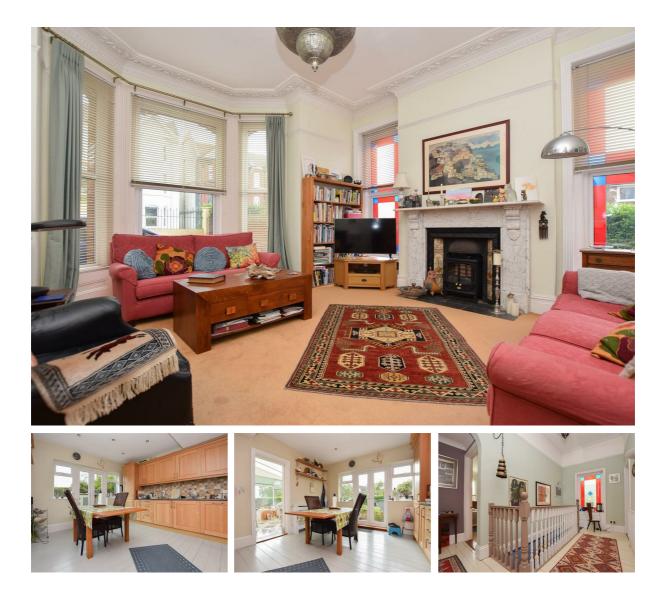

## Priory Avenue, Hastings TN34 1UH Offers in excess of £350,000

Beautiful THREE BEDROOM MAISONETTE with a driveway and PRIVATE GARDEN. It's positioned in a convenient location, just a few MOMENTS FROM THE BEACH and Hastings Town Centre where there are a range of shopping facilities and a mainline railway station with connections to London. The accommodation here enjoys grand proportions and a WEALTH OF ORIGINAL FEATURES. There is a BAY FRONTED LIVING SPACE which enjoys a front aspect and a large EAT-IN KITCHEN which features plenty of space for a full dining table and double doors which open on to a paved area of garden, there is an expanse of lawn beyond and a handy outbuilding and shed, perfect for storage. There is a ADDITIONAL SUN ROOM and two generous double bedrooms on the ground floor along with a family bathroom. The lower floor houses the third bedroom which measures an impressive 17° x 14′2 with a cloakroom and a SEPARATE UTILITY AREA. This stunning home enjoys a PRIVATE DRIVEWAY to the front which provides off road parking for multiple vehicles and private rear gardens. Set in an unrivalled location and being sold with a LONG LEASE this fantastic property is not to be missed.