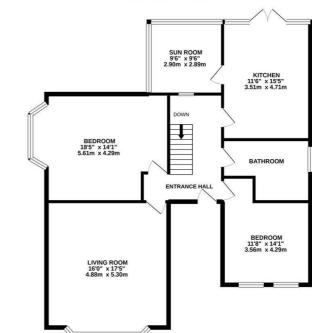

TOTAL FLOOR AREA: 1512 sq.ft. (140.4 sq.m.) approx. While every atomp has been made to ensure the accuracy of the floorphan contained here, measurements, discost, underso, and any often times are approximate not no responsibility taken for any resmension or mis-statement. This plan is for illustrative porposes only and should be used as such by any prospective purchaser. He services, systems and applances advoin have not been tested and no guarantee as to the roperability or difficulty can be given. Made with Metrops COZI

BASEMENT 411 sq.ft. (38.2 sq.m.) approx.

BEDROOM 17'9" x 14'2" 5.41m x 4.32m UTILITY AREA

1

UP

GROUND FLOOR 1100 sq.ft. (102.2 sq.m.) approx.