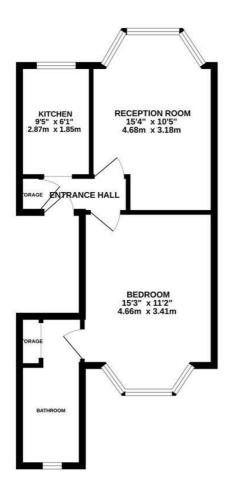

## FIRST FLOOR 451 sq.ft. (41.9 sq.m.) approx.

TOTAL FLOOR AREA: 451 sq.ft. (41.9 sq.m.) approx. rpt has been made to ensure the accuracy of the floorpian contained here, measurements, some and any other items are approximate and on responsibility is taken for any error, asser. The services, systems and applicates shown have not been tested and no guarantee as to their operability or efficiency can be given. Made with Meteroly 60025