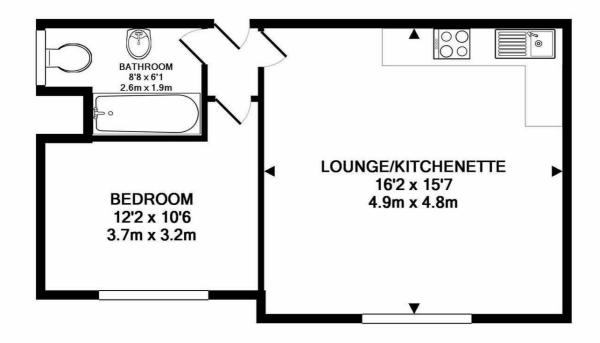

## Chapel Park Road, St. Leonards-On-Sea TN37 6JB Offers in excess of £155,000

1

7

A well presented ONE BEDROOM APARTMENT situated on the first floor of this period residence. It's enviably placed just a SHORT STROLL FROM THE SEAFRONT and hub of St. Leonards On Sea, where there are a range of local stores, award winning eateries and a mainline railway station with connections to London. The accommodation here is arranged as a bright, OPEN PLAN LIVING SPACE which measures 16'2 x 15'7 providing plenty of space for a dining table to create the ideal sociable setting and the kitchen is fitted with modern units to offer ample storage. There is one double bedroom which enjoys a front aspect together with a family bathroom where there is a bath with shower and screen over. Set in a SOUGHT AFTER LOCATION, this fantastic property would make the perfect FIRST TIME HOME or seaside retreat.

## TOTAL APPROX. FLOOR AREA 413 SQ.FT. (38.4 SQ.M.)

Whilst every attempt has been made to ensure the accuracy of the floor plan contained here, measurements of doors, windows, rooms and any other items are approximate and no responsibility is taken for any error, omission, or mis-statement. This plan is for illustrative purposes only and should be used as such by any prospective purchaser. The services, systems and appliances shown have not been tested and no guarantee as to their operability or efficiency can be given