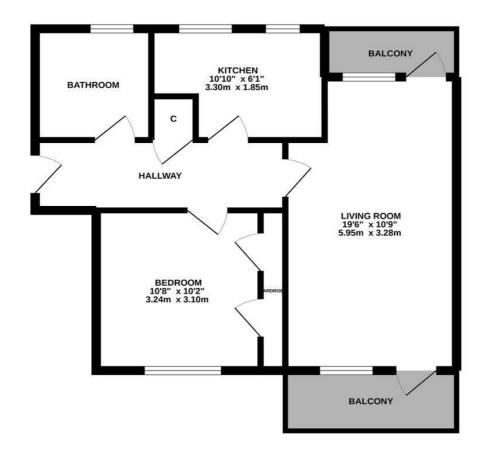

## Priory Road, Hastings TN34 3NL Offers in excess of £120,000

1

\*\*\*

A bright and spacious ONE BEDROOM apartment set on the GROUND FLOOR of this purpose built block on the cusp of the West Hill. It's ideally positioned close to local stores, good transport links to Ore Village and Hastings Old Town along with good schools. The accommodation here enjoys a generous, DUAL ASPECT LIVING SPACE with access out to a front and rear balconies, there is a separate kitchen/breakfast room. There is a double bedroom together with a family bathroom where there is a bath with a shower over. Being sold with use of the communal gardens and NO ONWARD CHAIN, this property would make the PERFECT FIRST TIME HOME or investment opportunity.

## GROUND FLOOR 531 sq.ft. (49.4 sq.m.) approx.

TOTAL FLOOR AREA: 531 sq.ft. (49.4 sq.m.) approx. ppt has been made to ensure the accuracy of the floorplan contained here, measurements r, comes and any other terms are approximate and no responsibility is taken for any error, saler. The services, systems and appliances shown have not been tested and no guarantee as to their operability or efficiency can be given.