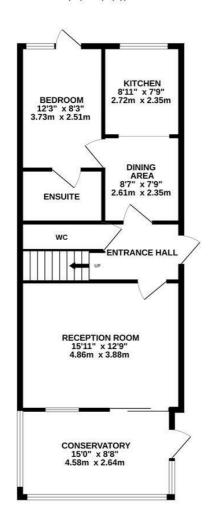

oying sliding doors leading to the CONSERVATORY which provides additional reception space and access to the rear garden while the MODERN FITTED KITCHEN/DINER is separate and offers ample storage. There is one double bedroom on this floor which benefits from an EN-SUITE SHOWER ROOM while the further three bedrooms can be found on the first floor together with a FAMILY BATHROOM where there is a bath and separate shower enclosure. The second bedroom also benefits from BUILT-IN WARDROBES. The rear garden offers a LARGE EXPANSE OF LAWN bordered by shrubs and trees while to the front of the property there is a DRIVEWAY providing off road parking for multiple vehicles making this the PERFECT FAMILY HOME.

GROUND FLOOR 705 sq.ft. (65.5 sq.m.) approx.

## 1ST FLOOR 467 sq.ft. (43.4 sq.m.) approx.





TOTAL FLOOR AREA: 1172 sq.ft. (108.9 sq.m.) approx. import has been made to ensure the accuracy of the floorplain contained here, measurements we, rooms and any other items are approximate and no recomputable) is taken for any error, in-statement. This plan is for illustrative purposes only and should be used as such by any taken. The services, systems and appliances shown have not been resided and no quarantee that. The services, systems and appliances shown have not been resided and no quarantee that the services of the services