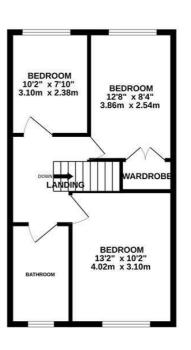

## 1ST FLOOR 467 sq.ft. (43.4 sq.m.) approx.

TOTAL FLOOR AREA: 1172 sq.ft. (108.9 sq.m.) approx. import has been made to ensure the accuracy of the floorplain contained here, measurements we, rooms and any other items are approximate and no recomputable) is taken for any error, in-statement. This plan is for illustrative purposes only and should be used as such by any taken. The services, systems and appliances shown have not been resided and no quarantee that. The services, systems and appliances shown have not been resided and no quarantee that the services of the services