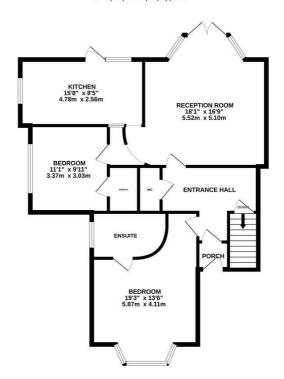

## GROUND FLOOR 917 sq.ft. (85.2 sq.m.) approx.

## TOTAL FLOOR AREA: 1352 sq.ft. (125.6 sq.m.) approx.

White only attent has been made to ensure the accuracy of the floorpian contained here, measurements of drivers, sometimes that the second of the second of