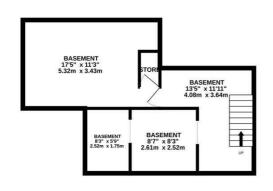

## BASEMENT 435 sq.ft. (40.4 sq.m.) approx.

## GROUND FLOOR 917 sq.ft. (85.2 sq.m.) approx.

## TOTAL FLOOR AREA: 1352 sq.ft. (125.6 sq.m.) approx.

White only attent has been made to ensure the accuracy of the floorpian contained here, measurements of drivers, sometimes that the second of the second of