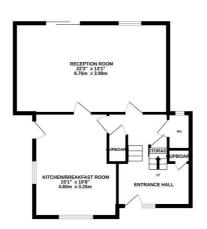

## The Croft, Hastings TN34 3HH Offers in excess of £675,000

3

1

2

An impressive three bedroom LINK-DETACHED HOUSE featuring UNRIVALLED VIEWS set in an iconic location in the HEART OF HASTINGS OLD TOWN. Accessed via a peaceful and secluded footpath, it's enviably positioned just a short stroll from the beach, a range of local stores, award winning eateries and galleries. Entering into the handsome reception hall, the accommodation here has been renovated throughout and is arranged as a bright, OPEN PLAN LIVING SPACE which measures an impressive 22'2 x 13'1 enjoying sliding doors leading to the garden and ENGINEERED WOOD FLOORING while the FITTED KITCHEN is positioned at the front of the property and provides ample storage along with plenty of room for a dining table. There is also a DOWNSTAIRS CLOAKROOM on this floor. Leading to the first floor, the GALLERIED LANDING gives access to the three bedrooms, two of which are well proportioned double rooms enjoying stunning rear views and sanded stripped flooring together with TWO NEWLY FITTED SHOWER ROOMS; one benefitting from UNDERFLOOR HEATING. The rear garden is a particular feature here, there is a raised decked

TOTAL FLOOR AREA: 1394 sq.ft. (129.5 sq.m.) approx.
Whits town stient has been made to ensure the accuracy of the floorplan contained here, measurements of diners involved the state of th