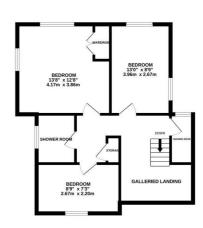

## The Croft, Hastings TN34 3HH Offers in excess of £675,000

3

1

2

An impressive three bedroom LINK-DETACHED HOUSE featuring UNRIVALLED VIEWS set in an iconic location in the HEART OF HASTINGS OLD TOWN. Accessed via a peaceful and secluded footpath, it's enviably positioned just a short stroll from the beach, a range of local stores, award winning eateries and galleries. Entering into the handsome reception hall, the accommodation here has been renovated throughout and is arranged as a bright, OPEN PLAN LIVING SPACE which measures an impressive 22'2 x 13'1 enjoying sliding doors leading to the garden and ENGINEERED WOOD FLOORING while the FITTED KITCHEN is positioned at the front of the property and provides ample storage along with plenty of room for a dining table. There is also a DOWNSTAIRS CLOAKROOM on this floor. Leading to the first floor, the GALLERIED LANDING gives access to the three bedrooms, two of which are well proportioned double rooms enjoying stunning rear views and sanded stripped flooring together with TWO NEWLY FITTED SHOWER ROOMS; one benefitting from UNDERFLOOR HEATING. The rear garden is a particular feature here, there is a raised decked

TOTAL FLOOR AREA: 1394 sq.ft. (129.5 sq.m.) approx.
Whits town stient has been made to ensure the accuracy of the floorplan contained here, measurements of diners involved the state of th