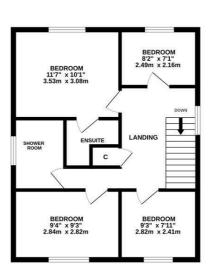

## Barrow Rise, St. Leonards-On-Sea TN37 7ST Offers in excess of £375,000

4

2

2

A well presented FOUR BEDROOM DETACHED HOUSE with a garage and parking situated within a QUIET CUL-DE-SAC in a sought after Little Ridge location. It's enviably positioned within immediate reach of a local shop, good transport links, popular schools and the Conquest Hospital. The accommodation here is arranged as a bright living room with a feature bay window and double doors leading through to the DINING ROOM positioned at the rear of the property. The kitchen is separate and fitted with MODERN UNITS and there is also a downstairs cloakroom. On the first floor there are four bedrooms, two of which are well proportioned double rooms, together with a stylish shower room. The principal bedroom also benefits from an EN-SUITE SHOWER ROOM. Externally the enclosed rear garden provides a patio, decking and an area of lawn along with rear access to the garage and at the front of the house there is a a driveway with off road parking for two vehicles leading to the GARAGE. Being sold with no onward chain this fantastic property would make the perfect family home.

GROUND FLOOR 730 sq.ft. (67.9 sq.m.) approx.

1ST FLOOR 545 sq.ft. (50.7 sq.m.) approx.

TOTAL FLOOR AREA: 1276 sq.ft. (118.5 sq.m.) approx.

Whilst every attempt has been made to ensure the accuracy of the floorpian contained here, measurements or mission or mis-statement. This plan is for illustrative purposes only and should be used as such by any prospective purchaser. The services, systems and appliances shown have not been tested and no guarantee as to their operating or efficiency can be given.