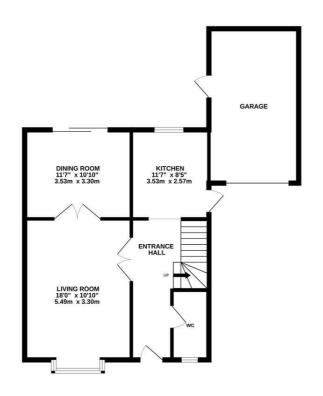

## Barrow Rise, St. Leonards-On-Sea TN37 7ST Offers in excess of £375,000

4

2

2

A well presented FOUR BEDROOM DETACHED HOUSE with a garage and parking situated within a QUIET CUL-DE-SAC in a sought after Little Ridge location. It's enviably positioned within immediate reach of a local shop, good transport links, popular schools and the Conquest Hospital. The accommodation here is arranged as a bright living room with a feature bay window and double doors leading through to the DINING ROOM positioned at the rear of the property. The kitchen is separate and fitted with MODERN UNITS and there is also a downstairs cloakroom. On the first floor there are four bedrooms, two of which are well proportioned double rooms, together with a stylish shower room. The principal bedroom also benefits from an EN-SUITE SHOWER ROOM. Externally the enclosed rear garden provides a patio, decking and an area of lawn along with rear access to the garage and at the front of the house there is a a driveway with off road parking for two vehicles leading to the GARAGE. Being sold with no onward chain this fantastic property would make the perfect family home.

GROUND FLOOR 730 sq.ft. (67.9 sq.m.) approx.

1ST FLOOR 545 sq.ft. (50.7 sq.m.) approx.

TOTAL FLOOR AREA: 1276 sq.ft. (118.5 sq.m.) approx.

Whilst every attempt has been made to ensure the accuracy of the floorpian contained here, measurements or mission or mis-statement. This plan is for illustrative purposes only and should be used as such by any prospective purchaser. The services, systems and appliances shown have not been tested and no guarantee as to their operating or efficiency can be given.