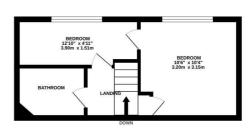

TOTAL FLOOR AREA: 476 sq.ft. (44.2 sq.m.) approx. Whild very stient has been made to ensure the accuracy of the florydan contained here, measurements of doors, whiches, norms and any other terms are approximate and no responsibily is taken for any error, omission or mis-statement. This plan is for illustrative purposes only and should be used as such by any prospective purchaser. The services, systems and applanear shows have no to been itself and no guarantee as to their operability or efficiency can be given.

GROUND FLOOR 236 sq.ft. (22.0 sq.m.) approx. 1ST FLOOR 239 sq.ft. (22.2 sq.m.) approx.