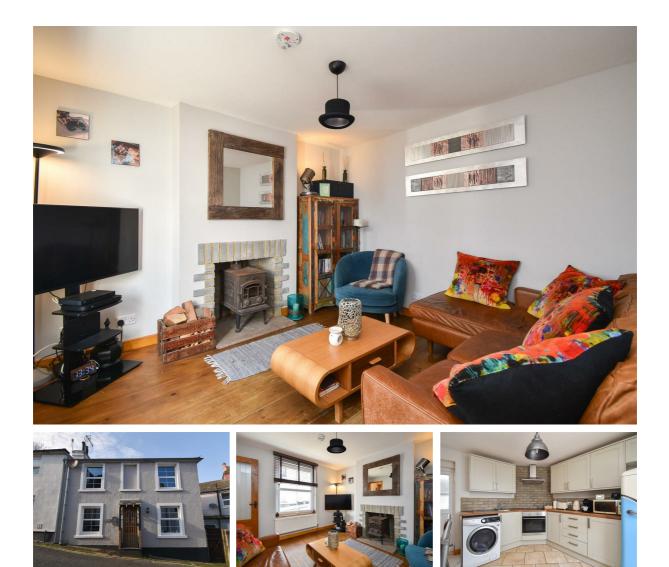

Dorset Place, Hastings TN34 1LG Offers in excess of £225,000

An attractive DOUBLE FRONTED two bedroom house situated in an idyllic location just moments from the sea. It's enviably positioned within walking distance to Hastings Old Town, Hastings Town centre and the hub of St. Leonards On Sea where there are a range of local shops, easily accessible to both mainline railway stations and the seafront. The accommodation here is beautifully presented throughout and is arranged as a BRIGHT LIVING ROOM which features a WOOD BURNING STOVE while the MODERN FITTED KITCHEN is separate providing ample storage and access out to the REAR COURTYARD. There is also a handy storage cupboard and a BREAKFAST BAR, creating the ideal sociable setting. The first floor houses two bedrooms together with a stylish family bathroom where there is a bath with shower and screen over. Being sold with NO ONWARD CHAIN this fantastic property would make the perfect first time home or SEASIDE RETREAT.