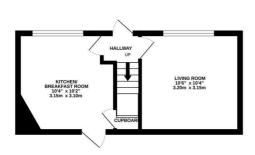

TOTAL FLOOR AREA: 476 sq.ft. (44.2 sq.m.) approx. Whild very stient has been made to ensure the accuracy of the florydan contained here, measurements of doors, whiches, norms and any other terms are approximate and no responsibily is taken for any error, omission or mis-statement. This plan is for illustrative purposes only and should be used as such by any prospective purchaser. The services, systems and applanear shows have no to been itself and no guarantee as to their operability or efficiency can be given.

GROUND FLOOR 236 sq.ft. (22.0 sq.m.) approx. 1ST FLOOR 239 sq.ft. (22.2 sq.m.) approx.