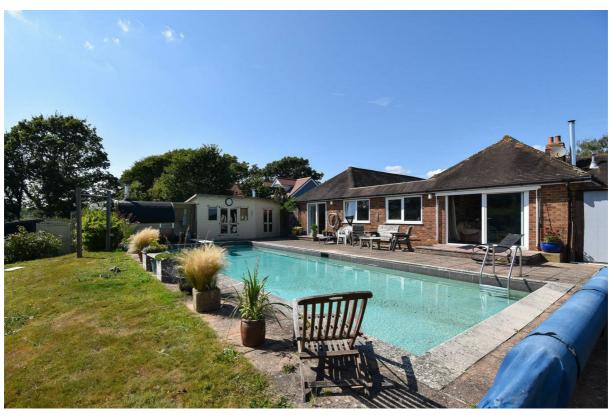

## Buckholt Lane, Bexhill-On-Sea TN39 5AX Offers in excess of £900,000

6

3

3

An expansive SIX BEDROOM, THREE RECEPTION ROOM detached bungalow with an annexe, off road parking and WRAP AROUND GARDENS. Situated at the end of a winding country lane, the accommodation here is ideally placed within approximately half an acre of grounds within the East Sussex countryside. It's close by to the attractive village of Crowhurst where there is a railway station and a Village pub, Bexhill is also within easy reach with its seafront, coffee shops, restaurants and good local schools. Entering into a GENEROUS ENTRANCE HALL this deceptively spacious property enjoys a large living room which is positioned at the rear of the property leading through to the DINING ROOM where there is plenty of space for a full dining table, creating the ideal sociable setting. The FITTED KITCHEN is separate and can be found at the front of the property providing ample storage and worktop space leading through to a UTILITY ROOM. There are FIVE DOUBLE BEDROOMS with one bedroom benefitting from an EN-SUITE WET ROOM together with a STYLISH FAMILY BATHROOM, both of which enjoy UNDERFLOOR HEATING. There is also a STUDY and