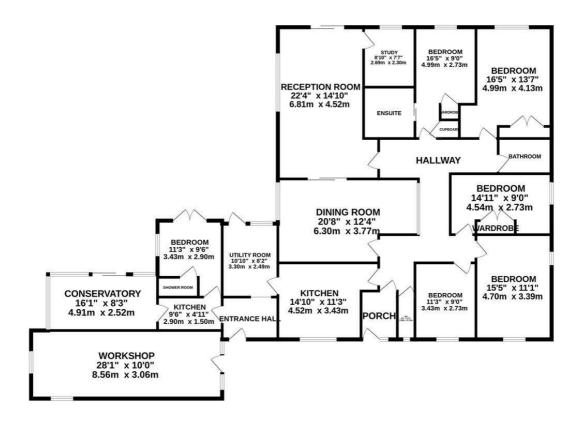

## GROUND FLOOR 2558 sq.ft. (237.6 sq.m.) approx.

## TOTAL FLOOR AREA: 2558 sq.ft. (237.6 sq.m.) approx.

Whilst every attempt has been made to ensure the accuracy of the floorplan contained here, measurements of doors, windows, comes and any other items are approximate and no responsibility is taken for any error, omission or mis-statement. This plan is for illustrative purposes only and should be used as such by any prospective purchaser. The services, systems and appliances shown have not been tested and no guarantee as to their operability or efficiency can be given.