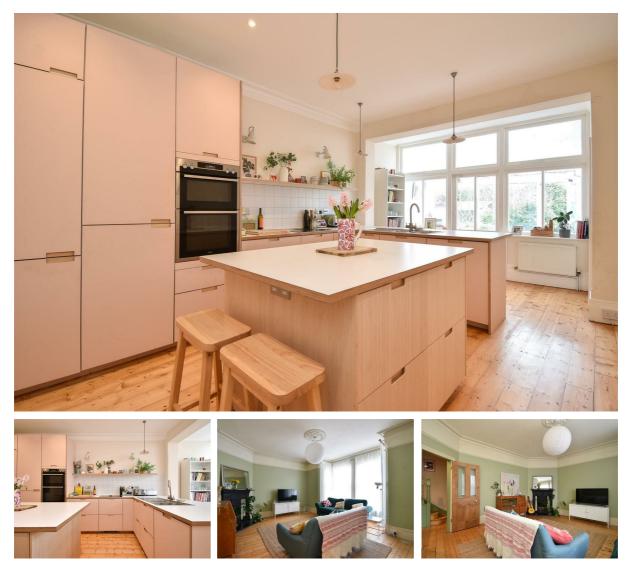

## St. Saviours Road, St. Leonards-On-Sea TN38 0AP Offers in excess of £625,000

A stylish five bedroom semi detached Victorian home located in an idyllic position within IMMEDIATE WALKING DISTANCE OF THE SEAFRONT. It's within easy reach of South Saxons Nature Reserve, local schools, transport links and West. St. Leonards mainline railway station. Spanning three storeys the accommodation is BEAUTIFULLY PRESENTED THROUGHOUT and has been restored to offer a versatile space which is perfectly suited for family life. There is a bay fronted living room, a separate dining room and a NEWLY FITTED KITCHEN, positioned at the rear of the property it benefits from a bright Southerly aspect and access out to a sun room. The kitchen is fitted with contemporary units housing INTEGRATED APPLIANCES and features a CENTRAL ISLAND/BREAKFAST BAR, there is an additional utility room, a laundry room and handy downstairs shower room with W/C. On the first floor there are four bedrooms, two of which are generous double rooms, together with a family bathroom and separate W/C. The upper floor houses the fifth bedroom which measures an impressive 20'10 x 12'4 along with a WALK-IN STORAGE CUPBOARD which