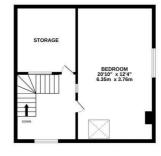

## St. Saviours Road, St. Leonards-On-Sea TN38 0AP Offers in excess of £625,000

A stylish five bedroom semi detached Victorian home located in an idyllic position within IMMEDIATE WALKING DISTANCE OF THE SEAFRONT. It's within easy reach of South Saxons Nature Reserve, local schools, transport links and West. St. Leonards mainline railway station. Spanning three storeys the accommodation is BEAUTIFULLY PRESENTED THROUGHOUT and has been restored to offer a versatile space which is perfectly suited for family life. There is a bay fronted living room, a separate dining room and a NEWLY FITTED KITCHEN, positioned at the rear of the property it benefits from a bright Southerly aspect and access out to a sun room. The kitchen is fitted with contemporary units housing INTEGRATED APPLIANCES and features a CENTRAL ISLAND/BREAKFAST BAR, there is an additional utility room, a laundry room and handy downstairs shower room with W/C. On the first floor there are four bedrooms, two of which are generous double rooms, together with a family bathroom and separate W/C. The upper floor houses the fifth bedroom which measures an impressive 20'10 x 12'4 along with a WALK-IN STORAGE CUPBOARD which

GROUND FLOOR

1ST FLOOR

2ND FLOOR

While every attempt has been made to ensure the accuracy of the floreplan contained here, measurements of doors, windows, rooms and any other literies are approximate and no responsibility is taken for any error, omission or mis-statement. This plan is for illustrative purposes only and should be used as such by any prospective purchaser. The services, systems and applicance shown have not been tested and no guarantee as to their operability or efficiency can be given. Allow etm. Metropic 26205