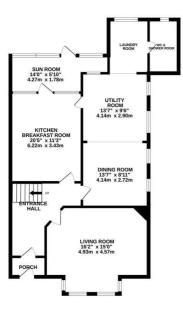

## St. Saviours Road, St. Leonards-On-Sea TN38 0AP Offers in excess of £625,000

A stylish five bedroom semi detached Victorian home located in an idyllic position within IMMEDIATE WALKING DISTANCE OF THE SEAFRONT. It's within easy reach of South Saxons Nature Reserve, local schools, transport links and West. St. Leonards mainline railway station. Spanning three storeys the accommodation is BEAUTIFULLY PRESENTED THROUGHOUT and has been restored to offer a versatile space which is perfectly suited for family life. There is a bay fronted living room, a separate dining room and a NEWLY FITTED KITCHEN, positioned at the rear of the property it benefits from a bright Southerly aspect and access out to a sun room. The kitchen is fitted with contemporary units housing INTEGRATED APPLIANCES and features a CENTRAL ISLAND/BREAKFAST BAR, there is an additional utility room, a laundry room and handy downstairs shower room with W/C. On the first floor there are four bedrooms, two of which are generous double rooms, together with a family bathroom and separate W/C. The upper floor houses the fifth bedroom which measures an impressive 20'10 x 12'4 along with a WALK-IN STORAGE CUPBOARD which

GROUND FLOOR

1ST FLOOR

2ND FLOOR

While every attempt has been made to ensure the accuracy of the floreplan contained here, measurements of doors, windows, rooms and any other literies are approximate and no responsibility is taken for any error, omission or mis-statement. This plan is for illustrative purposes only and should be used as such by any prospective purchaser. The services, systems and applicance shown have not been tested and no guarantee as to their operability or efficiency can be given. Allow etm. Metropic 26205