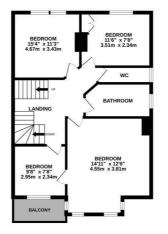

## St. Saviours Road, St. Leonards-On-Sea TN38 0AP Offers in excess of £625,000

A stylish five bedroom semi detached Victorian home located in an idyllic position within IMMEDIATE WALKING DISTANCE OF THE SEAFRONT. It's within easy reach of South Saxons Nature Reserve, local schools, transport links and West. St. Leonards mainline railway station. Spanning three storeys the accommodation is BEAUTIFULLY PRESENTED THROUGHOUT and has been restored to offer a versatile space which is perfectly suited for family life. There is a bay fronted living room, a separate dining room and a NEWLY FITTED KITCHEN, positioned at the rear of the property it benefits from a bright Southerly aspect and access out to a sun room. The kitchen is fitted with contemporary units housing INTEGRATED APPLIANCES and features a CENTRAL ISLAND/BREAKFAST BAR, there is an additional utility room, a laundry room and handy downstairs shower room with W/C. On the first floor there are four bedrooms, two of which are generous double rooms, together with a family bathroom and separate W/C. The upper floor houses the fifth bedroom which measures an impressive 20'10 x 12'4 along with a WALK-IN STORAGE CUPBOARD which

GROUND FLOOR

1ST FLOOR

2ND FLOOR

While every attempt has been made to ensure the accuracy of the floreplan contained here, measurements of doors, windows, rooms and any other literies are approximate and no responsibility is taken for any error, omission or mis-statement. This plan is for illustrative purposes only and should be used as such by any prospective purchaser. The services, systems and applicance shown have not been tested and no guarantee as to their operability or efficiency can be given. Allow etm. Metropic 26205