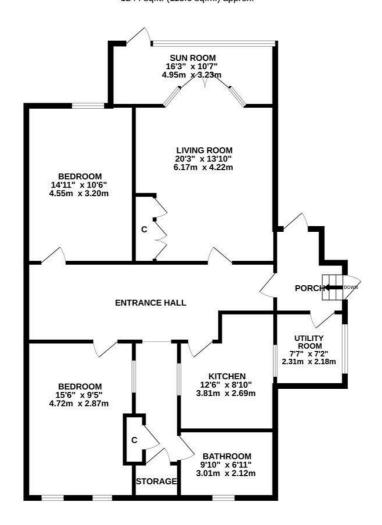

## LOWER FLOOR 1244 sq.ft. (115.6 sq.m.) approx.

TOTAL FLOOR AREA: 1244 sq.ft. (115.6 sq.m.) approx.

Whilst every attempt has been made to ensure the accuracy of the Booplan contained here, measurements of doors, window, norm and any other times are approximate and no responsibility is staten for any enry composition or mis-statement. This plan is for illustrative purposes only and should be used as such by any prospective purchase. The size is to represent the purchase of the size is to the size of the s