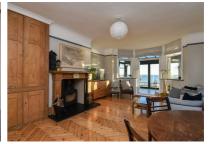

## West Hill Road, St. Leonards-On-Sea TN38 ONF Offers in excess of £400,000

2

1

1

A rarely available two bedroom apartment with a PRIVATE GARDEN and breathtaking views along the coastline across to Beachy Head. Occupying an IDYLLIC POSITION elevated above the seafront this fantastic property is conveniently located just a short walk from the hub of St. Leonards, St. Leonards Gardens, nearby shops at Bexhill Road and West St. Leonards railway station which benefits from connections to London. Accessed via a PRIVATE ENTRANCE the accommodation is beautifully presented throughout, you enter in to a porch which gives access to the garden and to a useful UTILITY ROOM before leading in to an impressive entrance hall, the living room enjoys a feature fireplace fitted with a wood burning stove and a bay window with double doors opening to the SOUTHERLY FACING SUN ROOM which spans the rear of the property looking across the garden to the sea. There it is a separate kitchen, TWO WELL PROPORTIONED DOUBLE BEDROOMS and a family bathroom. Externally the rear garden is mainly laid to lawn with various seating areas and a sunken area of decking to create the perfect entertaining space with glass balustrade allowing for UNINTERRUPTED SEA VIEWS. Being sold with NO ONWARD CHAIN and located in an unrivalled setting this stunning property is not to be missed.