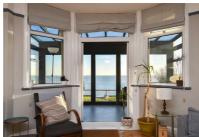

## West Hill Road, St. Leonards-On-Sea TN38 ONF Offers in excess of £400,000

2

1

1

A rarely available two bedroom apartment with a PRIVATE GARDEN and breathtaking views along the coastline across to Beachy Head. Occupying an IDYLLIC POSITION elevated above the seafront this fantastic property is conveniently located just a short walk from the hub of St. Leonards, St. Leonards Gardens, nearby shops at Bexhill Road and West St. Leonards railway station which benefits from connections to London. Accessed via a PRIVATE ENTRANCE the accommodation is beautifully presented throughout, you enter in to a porch which gives access to the garden and to a useful UTILITY ROOM before leading in to an impressive entrance hall, the living room enjoys a feature fireplace fitted with a wood burning stove and a bay window with double doors opening to the SOUTHERLY FACING SUN ROOM which spans the rear of the property looking across the garden to the sea. There it is a separate kitchen, TWO WELL PROPORTIONED DOUBLE BEDROOMS and a family bathroom. Externally the rear garden is mainly laid to lawn with various seating areas and a sunken area of decking to create the perfect entertaining space with glass balustrade allowing for UNINTERRUPTED SEA VIEWS. Being sold with NO ONWARD CHAIN and located in an unrivalled setting this stunning property is not to be missed.