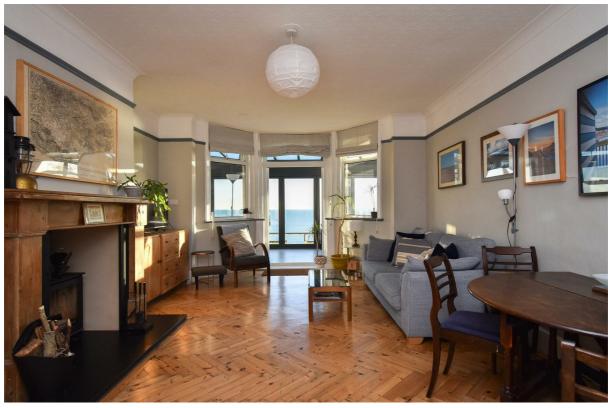

## West Hill Road, St. Leonards-On-Sea TN38 ONF Offers in excess of £400,000

2

1

1

A rarely available two bedroom apartment with a PRIVATE GARDEN and breathtaking views along the coastline across to Beachy Head. Occupying an IDYLLIC POSITION elevated above the seafront this fantastic property is conveniently located just a short walk from the hub of St. Leonards, St. Leonards Gardens, nearby shops at Bexhill Road and West St. Leonards railway station which benefits from connections to London. Accessed via a PRIVATE ENTRANCE the accommodation is beautifully presented throughout, you enter in to a porch which gives access to the garden and to a useful UTILITY ROOM before leading in to an impressive entrance hall, the living room enjoys a feature fireplace fitted with a wood burning stove and a bay window with double doors opening to the SOUTHERLY FACING SUN ROOM which spans the rear of the property looking across the garden to the sea. There it is a separate kitchen, TWO WELL PROPORTIONED DOUBLE BEDROOMS and a family bathroom. Externally the rear garden is mainly laid to lawn with various seating areas and a sunken area of decking to create the perfect entertaining space with glass balustrade allowing for UNINTERRUPTED SEA VIEWS. Being sold with NO ONWARD CHAIN and located in an unrivalled setting this stunning property is not to be missed.