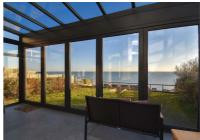

## West Hill Road, St. Leonards-On-Sea TN38 ONF Offers in excess of £400,000

2

1

1

A rarely available two bedroom apartment with a PRIVATE GARDEN and breathtaking views along the coastline across to Beachy Head. Occupying an IDYLLIC POSITION elevated above the seafront this fantastic property is conveniently located just a short walk from the hub of St. Leonards, St. Leonards Gardens, nearby shops at Bexhill Road and West St. Leonards railway station which benefits from connections to London. Accessed via a PRIVATE ENTRANCE the accommodation is beautifully presented throughout, you enter in to a porch which gives access to the garden and to a useful UTILITY ROOM before leading in to an impressive entrance hall, the living room enjoys a feature fireplace fitted with a wood burning stove and a bay window with double doors opening to the SOUTHERLY FACING SUN ROOM which spans the rear of the property looking across the garden to the sea. There it is a separate kitchen, TWO WELL PROPORTIONED DOUBLE BEDROOMS and a family bathroom. Externally the rear garden is mainly laid to lawn with various seating areas and a sunken area of decking to create the perfect entertaining space with glass balustrade allowing for UNINTERRUPTED SEA VIEWS. Being sold with NO ONWARD CHAIN and located in an unrivalled setting this stunning property is not to be missed.