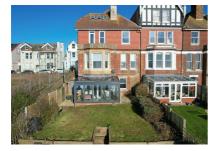

## West Hill Road, St. Leonards-On-Sea TN38 ONF Offers in excess of £400,000

2

1

1

A rarely available two bedroom apartment with a PRIVATE GARDEN and breathtaking views along the coastline across to Beachy Head. Occupying an IDYLLIC POSITION elevated above the seafront this fantastic property is conveniently located just a short walk from the hub of St. Leonards, St. Leonards Gardens, nearby shops at Bexhill Road and West St. Leonards railway station which benefits from connections to London. Accessed via a PRIVATE ENTRANCE the accommodation is beautifully presented throughout, you enter in to a porch which gives access to the garden and to a useful UTILITY ROOM before leading in to an impressive entrance hall, the living room enjoys a feature fireplace fitted with a wood burning stove and a bay window with double doors opening to the SOUTHERLY FACING SUN ROOM which spans the rear of the property looking across the garden to the sea. There it is a separate kitchen, TWO WELL PROPORTIONED DOUBLE BEDROOMS and a family bathroom. Externally the rear garden is mainly laid to lawn with various seating areas and a sunken area of decking to create the perfect entertaining space with glass balustrade allowing for UNINTERRUPTED SEA VIEWS. Being sold with NO ONWARD CHAIN and located in an unrivalled setting this stunning property is not to be missed.