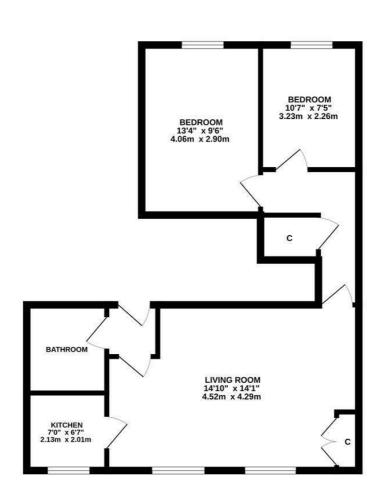

TOTAL FLOOR AREA: 611 sq.ft. (56.7 sq.m.) approx. While every attempt has been made to ensure the accuracy of the floorplan contained here, measurements a choice, scheduler and the stream of the onssion or mis-statement. This plan is for illustrate purposes only and should be used as such by any prospective purchaser. The services, systems and applance shown have not been its effet and on guarantee as to their operability or efficiency can be given. Allow every Metropy C2023

FIRST FLOOR 611 sq.ft. (56.7 sq.m.) approx.