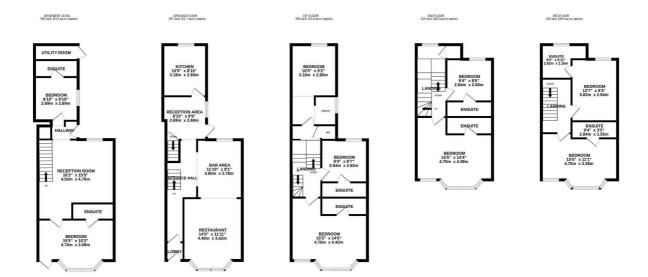

TOTAL FLOOR AREA: 2507 sq.ft. (233.0 sq.m.) approx.

Whilst every attempt has been made to ensure the accuracy of the floorgian contained here, measurements of doors, windows, comes and any enter, comes and are preparability is taken for any error, omission or mis-statement. This plan is for illustrative purposes only and should be used as such by any prospective purchaser. The services, systems and appliances shown have not been tested and no guarantee as to their operability or efficiency can be given.