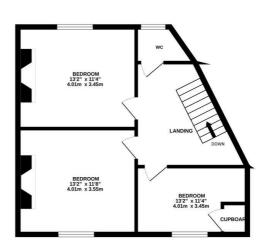

## Manor Road, Hastings TN34 3LP Offers in excess of £190,000

3

2

1

A deceptively spacious THREE BEDROOM MAISONETTE situated in a sought after location on the cusp of the WEST HILL, being just a short stroll from both the Old Town and Hastings Town centre it's perfectly placed to enjoy LIFE BY THE COAST. Ore railway station is also close by along with a range of local shops and eateries. Accessed via a PRIVATE ENTRANCE the accommodation here spans TWO STOREYS offering a versatile layout and is arranged as a BAY FRONTED LIVING ROOM while the FITTED KITCHEN and separate dining room are positioned at the rear of the property. There is also a family bathroom on this floor. The first floor houses three WELL PROPORTIONED BEDROOMS together with a SEPARATE CLOAKROOM. Occupying a CENTRAL POSITION this fantastic property would make the PERFECT FAMILY HOME and is not one to be missed.

GROUND FLOOR 522 sq.ft. (48.5 sq.m.) approx.

1ST FLOOR 499 sq.ft. (46.4 sq.m.) approx.

TOTAL FLOOR AREA: 1021 sq.ft. (94.9 sq.m.) approx.

Whilst every attempt has been made to ensure the accuracy of the floorplan contained less, measurements of done, witness, and the state of the state