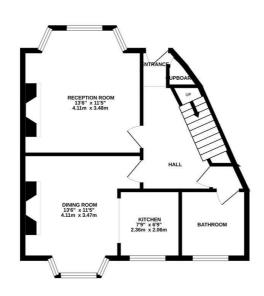

## Manor Road, Hastings TN34 3LP Offers in excess of £190,000

3

2

1

A deceptively spacious THREE BEDROOM MAISONETTE situated in a sought after location on the cusp of the WEST HILL, being just a short stroll from both the Old Town and Hastings Town centre it's perfectly placed to enjoy LIFE BY THE COAST. Ore railway station is also close by along with a range of local shops and eateries. Accessed via a PRIVATE ENTRANCE the accommodation here spans TWO STOREYS offering a versatile layout and is arranged as a BAY FRONTED LIVING ROOM while the FITTED KITCHEN and separate dining room are positioned at the rear of the property. There is also a family bathroom on this floor. The first floor houses three WELL PROPORTIONED BEDROOMS together with a SEPARATE CLOAKROOM. Occupying a CENTRAL POSITION this fantastic property would make the PERFECT FAMILY HOME and is not one to be missed.

GROUND FLOOR 522 sq.ft. (48.5 sq.m.) approx.

1ST FLOOR 499 sq.ft. (46.4 sq.m.) approx.

TOTAL FLOOR AREA: 1021 sq.ft. (94.9 sq.m.) approx.

Whilst every attempt has been made to ensure the accuracy of the floorplan contained less, measurements of done, witness, and the state of the state