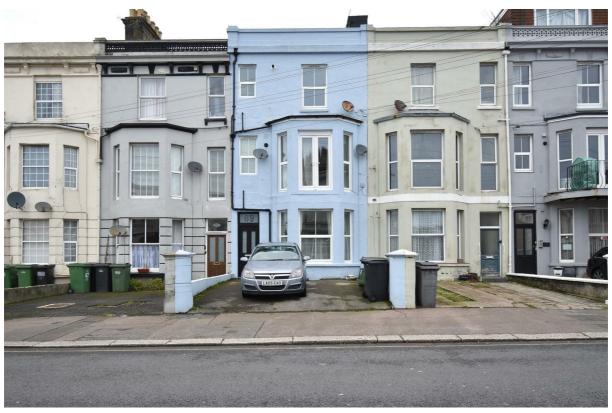

## Mount Pleasant Road, Hastings TN34 3SJ Offers in excess of £200,000

2

1

A bright and spacious two bedroom MAISONETTE with off road parking and a PRIVATE GARDEN. Occupying a convenient location it's within easy reach of local shops, Ore railway station, the West Hill and walking distance from Alexandra Park and Hastings Town centre. Spanning two floors the accommodation enjoys a BAY FRONTED LIVING ROOM with an open fireplace and a MODERN FITTED KITCHEN which is positioned at the rear of the property benefitting from access out to the garden. There are TWO LARGE DOUBLE BEDROOMS together with a family bathroom and there is an additional cloakroom. Externally the rear garden offers an area of patio with a generous, level expanse of lawn beyond. At the front of the house there is a DRIVEWAY providing off road parking. Being sold with a SHARE OF FREEHOLD this fantastic property would make the perfect first time or family home.