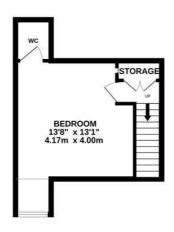

TOTAL FLOOR AREA: 788 sq.ft. (73.2 sq.m.) approx.

tempt has been made to ensure the accuracy of the floorplan contained here, measurements over, rooms and any other items are approximate and no responsibility is taken far any error.

scalemont. The plan is for illustrative propose only and should be used as such by any chases. The set has the plan in the contained of the plan in the contained and no guarantee as to their operability or efficiency can be for the contained and no guarantee as to their operability or efficiency can be form.