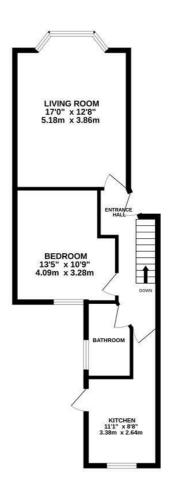

TOTAL FLOOR AREA: 788 sq.ft. (73.2 sq.m.) approx.

tempt has been made to ensure the accuracy of the floorplan contained here, measurements over, rooms and any other items are approximate and no responsibility is taken far any error.

scalemont. The plan is for illustrative propose only and should be used as such by any chases. The set has the plan in the contained of the plan in the contained and no guarantee as to their operability or efficiency can be for the contained and no guarantee as to their operability or efficiency can be form.