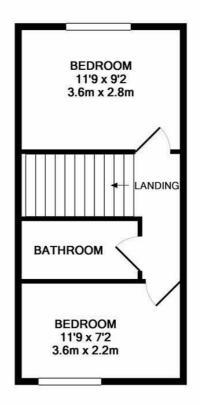

## Longacre Close, St. Leonards-On-Sea TN37 7UB Offers in excess of £250,000

2

1

A well presented two bedroom TERRACED HOUSE with OFF ROAD PARKING situated in a sought after LITTLE RIDGE LOCATION. It's enviably positioned within easy reach of local schools, good transport links, shops and the Conquest Hospital making this the perfect family home. The accommodation here is arranged as a BRIGHT LIVING ROOM which enjoys a front aspect while the EAT-IN KITCHEN spans the rear of the property offering ample storage and worktop space and benefitting from access out to the rear garden. On the first floor there are TWO DOUBLE BEDROOMS together with a family bathroom where there is a bath with shower and screen over. The ENCLOSED REAR GARDEN provides the perfect spot to entertain or dine al-fresco with a patio space off of the kitchen leading to an area of lawn and decking. At the front of the property there are TWO ALLOCATED OFF ROAD PARKING SPACES. Being sold with NO ONWARD CHAIN this fantastic property would make the PERFECT FIRST TIME HOME.

1ST FLOOR APPROX. FLOOR AREA 297 SQ.FT. (27.6 SQ.M.)

GROUND FLOOR APPROX. FLOOR AREA 316 SQ.FT. (29.4 SQ.M.)

## TOTAL APPROX. FLOOR AREA 614 SQ.FT. (57.0 SQ.M.)

Whilst every attempt has been made to ensure the accuracy of the floor plan contained here, measurements of doors, windows, rooms and any other items are approximate and no responsibility is taken for any error, omission, or mis-statement. This plan is for illustrative purposes only and should be used as such by any prospective purchaser. The services, systems and appliances shown have not been tested and no guarantee as to their operability or efficiency can be given