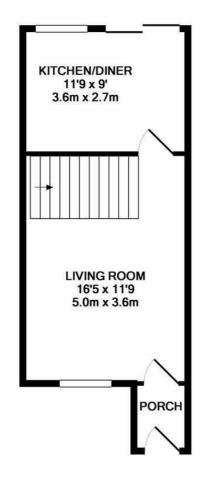

## Longacre Close, St. Leonards-On-Sea TN37 7UB Offers in excess of £250,000

2

1

A well presented two bedroom TERRACED HOUSE with OFF ROAD PARKING situated in a sought after LITTLE RIDGE LOCATION. It's enviably positioned within easy reach of local schools, good transport links, shops and the Conquest Hospital making this the perfect family home. The accommodation here is arranged as a BRIGHT LIVING ROOM which enjoys a front aspect while the EAT-IN KITCHEN spans the rear of the property offering ample storage and worktop space and benefitting from access out to the rear garden. On the first floor there are TWO DOUBLE BEDROOMS together with a family bathroom where there is a bath with shower and screen over. The ENCLOSED REAR GARDEN provides the perfect spot to entertain or dine al-fresco with a patio space off of the kitchen leading to an area of lawn and decking. At the front of the property there are TWO ALLOCATED OFF ROAD PARKING SPACES. Being sold with NO ONWARD CHAIN this fantastic property would make the PERFECT FIRST TIME HOME.

1ST FLOOR APPROX. FLOOR AREA 297 SQ.FT. (27.6 SQ.M.)

GROUND FLOOR APPROX. FLOOR AREA 316 SQ.FT. (29.4 SQ.M.)

## TOTAL APPROX. FLOOR AREA 614 SQ.FT. (57.0 SQ.M.)

Whilst every attempt has been made to ensure the accuracy of the floor plan contained here, measurements of doors, windows, rooms and any other items are approximate and no responsibility is taken for any error, omission, or mis-statement. This plan is for illustrative purposes only and should be used as such by any prospective purchaser. The services, systems and appliances shown have not been tested and no guarantee as to their operability or efficiency can be given