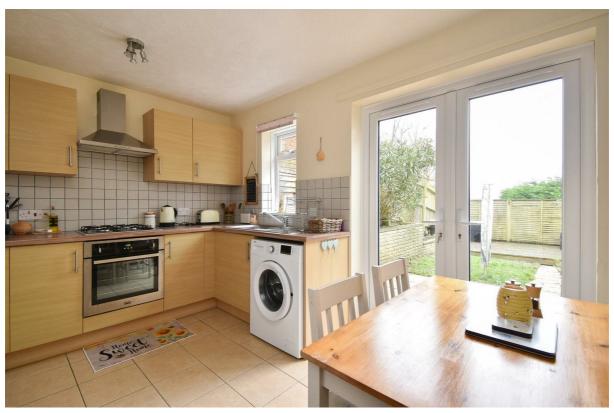

## Longacre Close, St. Leonards-On-Sea TN37 7UB Offers in excess of £250,000

2

1

A well presented two bedroom TERRACED HOUSE with OFF ROAD PARKING situated in a sought after LITTLE RIDGE LOCATION. It's enviably positioned within easy reach of local schools, good transport links, shops and the Conquest Hospital making this the perfect family home. The accommodation here is arranged as a BRIGHT LIVING ROOM which enjoys a front aspect while the EAT-IN KITCHEN spans the rear of the property offering ample storage and worktop space and benefitting from access out to the rear garden. On the first floor there are TWO DOUBLE BEDROOMS together with a family bathroom where there is a bath with shower and screen over. The ENCLOSED REAR GARDEN provides the perfect spot to entertain or dine al-fresco with a patio space off of the kitchen leading to an area of lawn and decking. At the front of the property there are TWO ALLOCATED OFF ROAD PARKING SPACES. Being sold with NO ONWARD CHAIN this fantastic property would make the PERFECT FIRST TIME HOME.