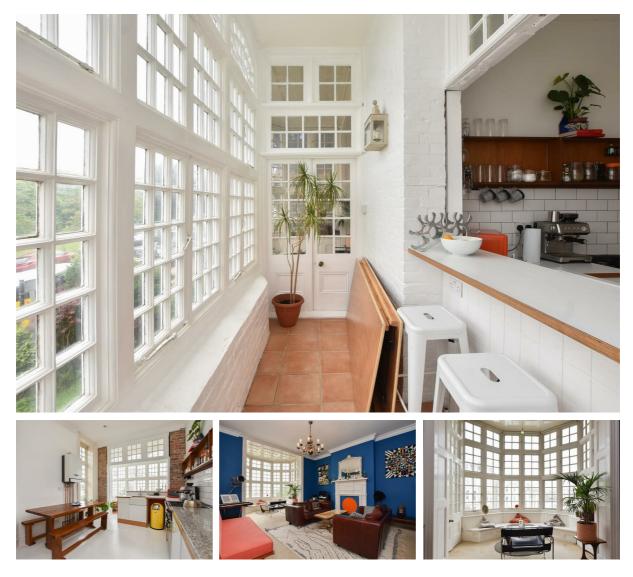

## Cornwallis Gardens, Hastings TN34 1LR Offers in excess of £300,000

Exquisite two bedroom GARDEN APARTMENT set in an IDYLLIC POSITION adjacent to Cornwallis Gardens and only a short stroll from the beach, shopping and leisure facilities in Hastings Town centre and the mainline railway station with connections to London. Spanning the HALL FLOOR of this IMPRESSIVE, DETACHED RESIDENCE the accommodation here is extremely well presented and boasts GRAND PROPORTIONS with a wealth of original features. There is a bright living room with a LARGE BAY WINDOW creating the perfect dining nook with an attractive outlook across the gardens. There is a separate kitchen/breakfast room where there is ample storage, PLENTY OF ROOM FOR A DINING TABLE and it's open to the SUN ROOM. There are TWO GENEROUS DOUBLE BEDROOMS along with a large family bathroom where there is a bath with a shower and screen over. The main bedroom also features an en-suite shower, a stunning rear facing bay window, BUILT-IN WARDROBES and access out to the garden. Externally there is a PRIVATE REAR GARDEN which is mainly laid to lawn with ascending tiers. Being sold with a SHARE OF FREEHOLD, long lease and NO ONWARD CHAIN this fantastic property is not to be missed.