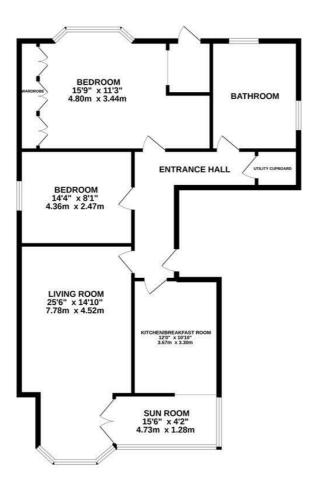

HALL FLOOR 1114 sq.ft. (103.5 sq.m.) approx.

TOTAL FLOOR AREA: 1114 sq.ft. (103.5 sq.m.) approx. White every attempt has been made to ensure the accuracy of the floorgian contained here, measurements, of doors, windows, one and any other times are approximate and to responsibility tables for any entry of the stars of the second stars of the second