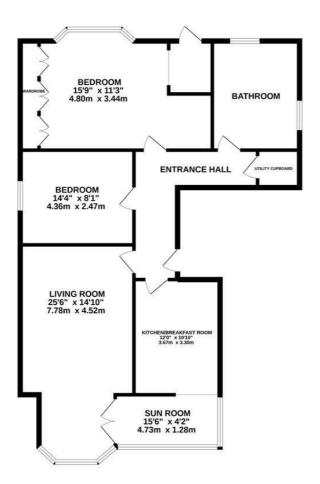

HALL FLOOR 1114 sq.ft. (103.5 sq.m.) approx.

TOTAL FLOOR AREA : 1114 sq.ft. (103.5 sq.m.) approx. White every attemp has been made to ensure the accuracy of the floorpian contained here, measurements of doors, windows, income and any done terms are approximate and on responsibility is taken for any error, prospective purchase. The services, systems and appliances shown have not been tested and no guarantee as to the corectainty or denoting and purchase. The services are applied to the service of the service of