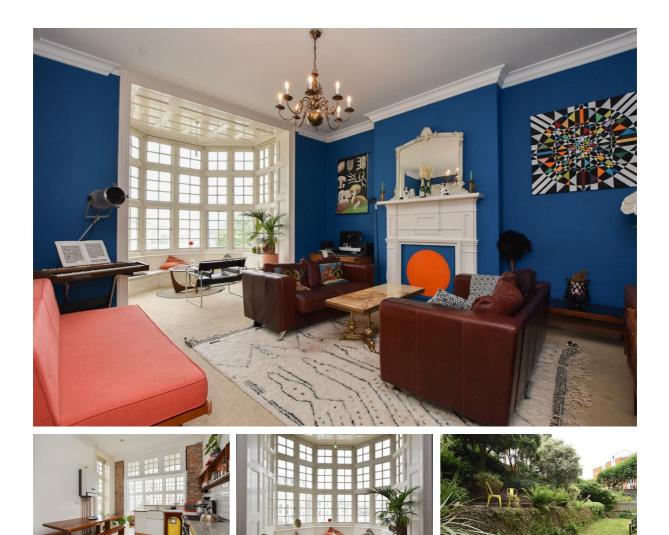

Cornwallis Gardens, Hastings TN34 1LR Offers in excess of £325,000

Exquisite two bedroom GARDEN APARTMENT set in an IDYLLIC POSITION adjacent to Cornwallis Gardens and only a short stroll from the beach, shopping and leisure facilities in Hastings Town centre and the mainline railway station with connections to London. Spanning the HALL FLOOR of this IMPRESSIVE, DETACHED RESIDENCE the accommodation here is extremely well presented and boasts GRAND PROPORTIONS with a wealth of original features. There is a bright living room with a LARGE BAY WINDOW creating the perfect dining nook with an attractive outlook across the gardens. There is a separate kitchen/breakfast room where there is ample storage, PLENTY OF ROOM FOR A DINING TABLE and it's open to the SUN ROOM. There are TWO GENEROUS DOUBLE BEDROOMS along with a large family bathroom where there is a bath with a shower and screen over. The main bedroom also features an en-suite shower, a stunning rear facing bay window, BUILT-IN WARDROBES and access out to the garden. Externally there is a PRIVATE REAR GARDEN which is mainly laid to lawn with ascending tiers. Being sold with a SHARE OF FREEHOLD, long lease and NO ONWARD CHAIN this fantastic property is not to be missed.