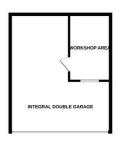

## Washington Avenue, St. Leonards-On-Sea TN37 7TE Offers in excess of £475,000

4

A beautifully presented four bedroom DETACHED HOUSE with OFF ROAD PARKING AND AN INTEGRAL GARAGE. Situated in a QUIET CUL-DE-SAC on the Northern outskirts of St. Leonards, it's within easy reach of Battle where there are excellent schools and a mainline railway station which benefits from connections to London. Arranged over TWO STOREYS the accommodation here provides the perfect setting for family life with the ground floor offering a BRIGHT, TRIPLE ASPECT LIVING SPACE which measures an impressive 23"1 x 18"2 and enjoys a silent running AMERICAN CEILING FAN while the MODERN KITCHEN is fitted with BOSCH APPLIANCES providing ample storage and a handy BREAKFAST BAR. On this floor there are three bedrooms, two of which are double rooms with the second bedroom enjoying an ENSUITE SHOWER ROOM and there is also a family bathroom. The first floor houses the principle bedroom which relishes FAR REACHING VIEWS and benefits from a Mitsubishi