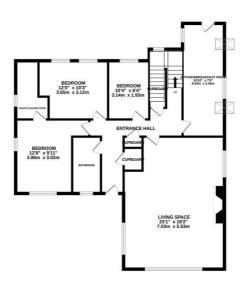

## Washington Avenue, St. Leonards-On-Sea TN37 7TE Offers in excess of £475,000

4

A beautifully presented four bedroom DETACHED HOUSE with OFF ROAD PARKING AND AN INTEGRAL GARAGE. Situated in a QUIET CUL-DE-SAC on the Northern outskirts of St. Leonards, it's within easy reach of Battle where there are excellent schools and a mainline railway station which benefits from connections to London. Arranged over TWO STOREYS the accommodation here provides the perfect setting for family life with the ground floor offering a BRIGHT, TRIPLE ASPECT LIVING SPACE which measures an impressive 23"1 x 18"2 and enjoys a silent running AMERICAN CEILING FAN while the MODERN KITCHEN is fitted with BOSCH APPLIANCES providing ample storage and a handy BREAKFAST BAR. On this floor there are three bedrooms, two of which are double rooms with the second bedroom enjoying an ENSUITE SHOWER ROOM and there is also a family bathroom. The first floor houses the principle bedroom which relishes FAR REACHING VIEWS and benefits from a Mitsubishi

## WASHINGTON AVENUE, ST LEONARDS ON SEA, TN37 7TE

Whilst every attempt has been made to ensure the accuracy of the floorplan contained here, measurements of doors, windows, rooms and any other items are approximate and no responsibility is taken for any error, omission or mis-statement. This plan is for illustrative purposes only and should be used as such by any prospective purchaser. The services, systems and appliances shown have not been tested and no guarantee as to their operability or efficiency can be given.