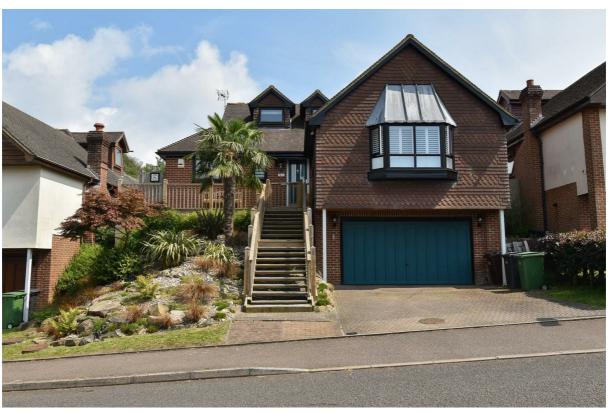

## Washington Avenue, St. Leonards-On-Sea TN37 7TE Offers in excess of £475,000

4

A beautifully presented four bedroom DETACHED HOUSE with OFF ROAD PARKING AND AN INTEGRAL GARAGE. Situated in a QUIET CUL-DE-SAC on the Northern outskirts of St. Leonards, it's within easy reach of Battle where there are excellent schools and a mainline railway station which benefits from connections to London. Arranged over TWO STOREYS the accommodation here provides the perfect setting for family life with the ground floor offering a BRIGHT, TRIPLE ASPECT LIVING SPACE which measures an impressive 23"1 x 18"2 and enjoys a silent running AMERICAN CEILING FAN while the MODERN KITCHEN is fitted with BOSCH APPLIANCES providing ample storage and a handy BREAKFAST BAR. On this floor there are three bedrooms, two of which are double rooms with the second bedroom enjoying an ENSUITE SHOWER ROOM and there is also a family bathroom. The first floor houses the principle bedroom which relishes FAR REACHING VIEWS and benefits from a Mitsubishi