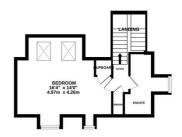

## Washington Avenue, St. Leonards-On-Sea TN37 7TE Offers in excess of £475,000

4

A beautifully presented four bedroom DETACHED HOUSE with OFF ROAD PARKING AND AN INTEGRAL GARAGE. Situated in a QUIET CUL-DE-SAC on the Northern outskirts of St. Leonards, it's within easy reach of Battle where there are excellent schools and a mainline railway station which benefits from connections to London. Arranged over TWO STOREYS the accommodation here provides the perfect setting for family life with the ground floor offering a BRIGHT, TRIPLE ASPECT LIVING SPACE which measures an impressive 23"1 x 18"2 and enjoys a silent running AMERICAN CEILING FAN while the MODERN KITCHEN is fitted with BOSCH APPLIANCES providing ample storage and a handy BREAKFAST BAR. On this floor there are three bedrooms, two of which are double rooms with the second bedroom enjoying an ENSUITE SHOWER ROOM and there is also a family bathroom. The first floor houses the principle bedroom which relishes FAR REACHING VIEWS and benefits from a Mitsubishi

## WASHINGTON AVENUE, ST LEONARDS ON SEA, TN37 7TE

Whilst every attempt has been made to ensure the accuracy of the floorplan contained here, measurements of doors, windows, rooms and any other items are approximate and no responsibility is taken for any error, omission or mis-statement. This plan is for illustrative purposes only and should be used as such by any prospective purchaser. The services, systems and appliances shown have not been tested and no guarantee as to their operability or efficiency can be given.