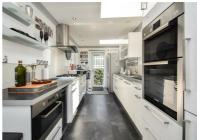

## Washington Avenue, St. Leonards-On-Sea TN37 7TE Offers in excess of £475,000

4

A beautifully presented four bedroom DETACHED HOUSE with OFF ROAD PARKING AND AN INTEGRAL GARAGE. Situated in a QUIET CUL-DE-SAC on the Northern outskirts of St. Leonards, it's within easy reach of Battle where there are excellent schools and a mainline railway station which benefits from connections to London. Arranged over TWO STOREYS the accommodation here provides the perfect setting for family life with the ground floor offering a BRIGHT, TRIPLE ASPECT LIVING SPACE which measures an impressive 23"1 x 18"2 and enjoys a silent running AMERICAN CEILING FAN while the MODERN KITCHEN is fitted with BOSCH APPLIANCES providing ample storage and a handy BREAKFAST BAR. On this floor there are three bedrooms, two of which are double rooms with the second bedroom enjoying an ENSUITE SHOWER ROOM and there is also a family bathroom. The first floor houses the principle bedroom which relishes FAR REACHING VIEWS and benefits from a Mitsubishi