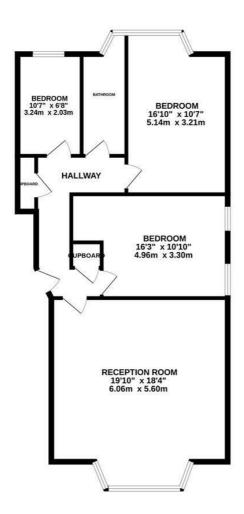

d in a favoured and CENTRAL POSITION just a short stroll from Hastings seafront, the beach and town centre where there are a range of shopping facilities, eateries and a mainline railway station. The accommodation here has been NEWLY REFURBISHED to offer a GRAND, BAY FRONTED LIVING SPACE which measures an impressive 19'8 x 18'4 providing plenty of space for a full dining table and is open to the kitchen. Fitted with CONTEMPORARY UNITS the kitchen offers ample storage and cupboard space housing INTEGRATED APPLIANCES. There are three bedrooms together with a MODERN FAMILY BATHROOM where there is bath with shower and screen over. Being sold with NO ONWARD CHAIN this fantastic property would make the perfect first time home or seaside retreat.

## GROUND FLOOR 894 sq.ft. (83.0 sq.m.) approx.