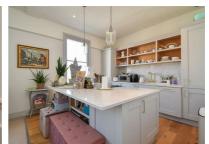

## Church Road, St. Leonards-On-Sea TN37 6EE Offers in excess of £310,000

2

,

1

A beautifully presented TWO BEDROOM APARTMENT set on the top floor of this period residence in a prime ST. LEONARDS location. It's enviably positioned only a SHORT STROLL FROM THE BEACH, a variety of independent shops, eateries and the mainline railway station with connections to London. Retaining its Victorian heritage, the accommodation here has undergone signification restoration to create a contemporary, LUXURY SENSE OF LIVING. The OPEN PLAN KITCHEN AND LIVING SPACE measures an impressive 26'6 x 17'6 and features a MODERN FITTED KITCHEN with integrated appliances and a central island providing the ideal sociable setting. There are TWO DOUBLE BEDROOMS along with a luxurious family bathroom which features a FREESTANDING BATH and separate shower enclosure. Being sold with a LONG LEASE and a SHARE OF FREEHOLD this fantastic property would make the PERFECT FIRST TIME HOME or seaside retreat and is not to be missed.