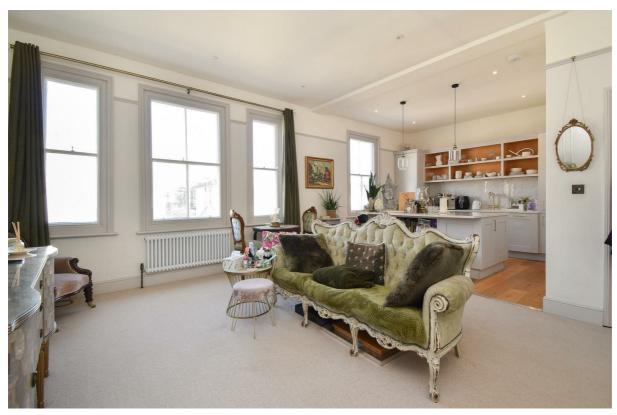

## Church Road, St. Leonards-On-Sea TN37 6EE Offers in excess of £310,000

2

,

1

A beautifully presented TWO BEDROOM APARTMENT set on the top floor of this period residence in a prime ST. LEONARDS location. It's enviably positioned only a SHORT STROLL FROM THE BEACH, a variety of independent shops, eateries and the mainline railway station with connections to London. Retaining its Victorian heritage, the accommodation here has undergone signification restoration to create a contemporary, LUXURY SENSE OF LIVING. The OPEN PLAN KITCHEN AND LIVING SPACE measures an impressive 26'6 x 17'6 and features a MODERN FITTED KITCHEN with integrated appliances and a central island providing the ideal sociable setting. There are TWO DOUBLE BEDROOMS along with a luxurious family bathroom which features a FREESTANDING BATH and separate shower enclosure. Being sold with a LONG LEASE and a SHARE OF FREEHOLD this fantastic property would make the PERFECT FIRST TIME HOME or seaside retreat and is not to be missed.