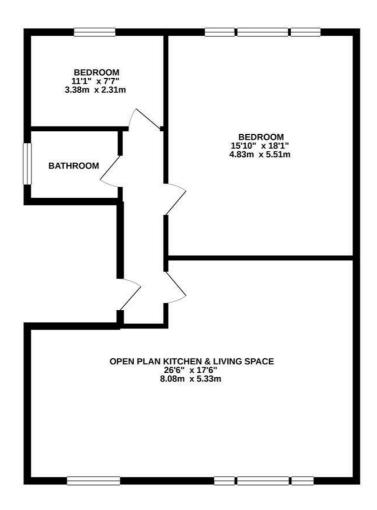

## SECOND FLOOR 860 sq.ft. (79.9 sq.m.) approx.

TOTAL FLOOR AREA: 860 sq.ft. (79.9 sq.m.) approx.

Integraba been made to ensure the accuracy of the floorgian contained from measurements
over, come and any other letters are approximate and no responsibility in taken for any error,
inscatement. This gain for difficulties or propose only and solidable toward as such printing.