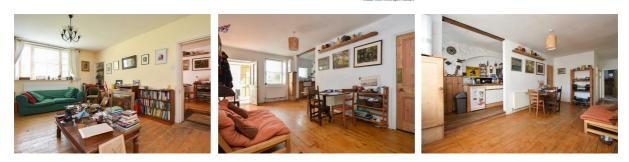

## The Uplands, St. Leonards-On-Sea TN38 OHL Offers in excess of £340,000

An impressive two bedroom GARDEN APARTMENT positioned in one of St. Leonards most sought after addresses. It's enviably placed within walking distance to St. Leonards gardens, the beach and the hub of St. Leonards On sea which offers a collection of independent stores, galleries, award winning restaurants and a mainline railway station with connections to London. Accessed via a PRIVATE ENTRANCE and spanning the lower floor of this attractive Grade II listed residence this spacious property enjoys a VERSATILE LAYOUT which is arranged as a large dining room which is open to the galley kitchen. There is a SPACIOUS LIVING ROOM which enjoys an outlook of the private garden, a SEPARATE STUDY and large storage cupboard with a window. Both bedrooms are well proportioned double rooms and there is a large family bathroom. Externally the PRIVATE REAR GARDEN provides a tranquil space to dine al-fresco and there is an EXTERNAL STORAGE CUPBOARD which subject to necessary consent could provide additional accommodation. Enjoying a private garden and unrivalled setting this RARELY AVAILABLE property is not to be missed.