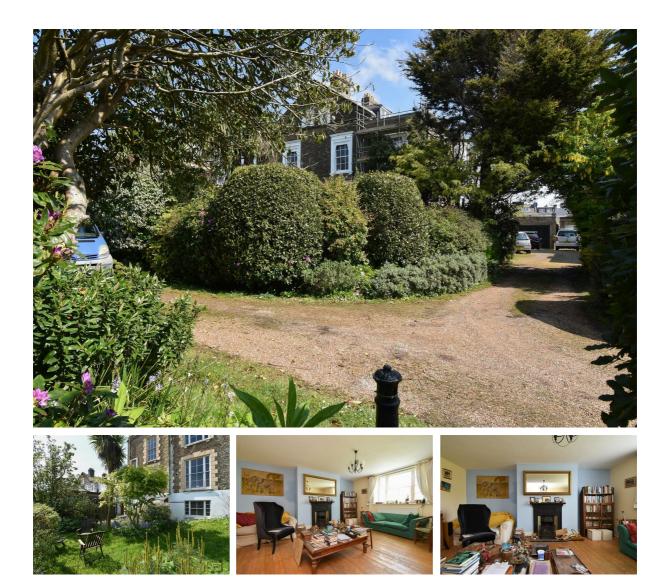

## The Uplands, St. Leonards-On-Sea TN38 OHL Offers in excess of £340,000

An impressive two bedroom GARDEN APARTMENT positioned in one of St. Leonards most sought after addresses. It's enviably placed within walking distance to St. Leonards gardens, the beach and the hub of St. Leonards On sea which offers a collection of independent stores, galleries, award winning restaurants and a mainline railway station with connections to London. Accessed via a PRIVATE ENTRANCE and spanning the lower floor of this attractive Grade II listed residence this spacious property enjoys a VERSATILE LAYOUT which is arranged as a large dining room which is open to the galley kitchen. There is a SPACIOUS LIVING ROOM which enjoys an outlook of the private garden, a SEPARATE STUDY and large storage cupboard with a window. Both bedrooms are well proportioned double rooms and there is a large family bathroom. Externally the PRIVATE REAR GARDEN provides a tranquil space to dine al-fresco and there is an EXTERNAL STORAGE CUPBOARD which subject to necessary consent could provide additional accommodation. Enjoying a private garden and unrivalled setting this RARELY AVAILABLE property is not to be missed.