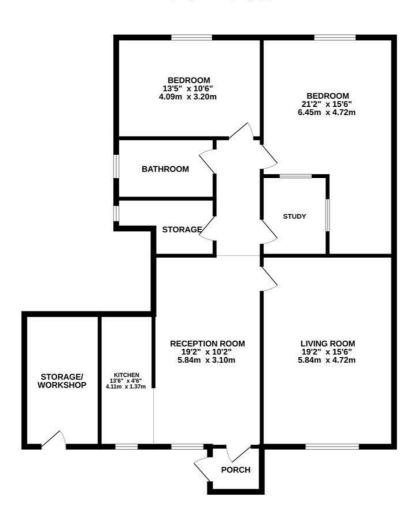

TOTAL FLOOR AREA: 1317 sq.ft. (122.3 sq.m.) approx. Whilst every attempt has been made to ensure the accuracy of the floorplan contained here, measurements of doers, enders, romes, romes and any other times are approximate and on responsibility is taken for any ency organized on the statement. This plan is for thistantine purposes only and bodied to used as such by any ropervised purposes on the statement and the statement of the statement of the statement of the statement. This plan is for thistantine quantity endertiency on the plan.

LOWER GROUND FLOOR 1317 sq.ft. (122.3 sq.m.) approx.