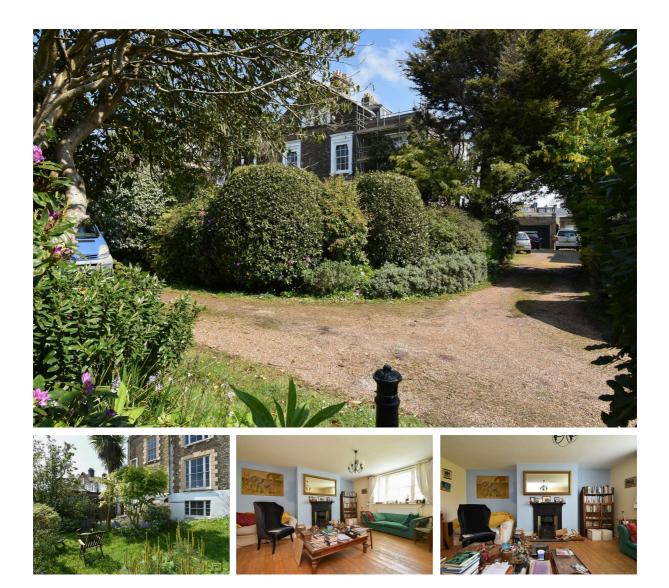

## The Uplands, St. Leonards-On-Sea TN38 OHL Offers in excess of £360,000

An impressive two bedroom GARDEN APARTMENT positioned in one of St. Leonards most sought after addresses. It's enviably placed within walking distance to St. Leonards gardens, the beach and the hub of St. Leonards On sea which offers a collection of independent stores, galleries, award winning restaurants and a mainline railway station with connections to London. Accessed via a PRIVATE ENTRANCE and spanning the lower floor of this attractive Grade II listed residence this spacious property enjoys a VERSATILE LAYOUT which is arranged as a large dining room which is open to the galley kitchen. There is a SPACIOUS LIVING ROOM which enjoys an outlook of the private garden, a SEPARATE STUDY and large storage cupboard with a window. Both bedrooms are well proportioned double rooms and there is a large family bathroom. Externally the PRIVATE REAR GARDEN provides a tranquil space to dine al-fresco and there is an EXTERNAL STORAGE CUPBOARD which subject to necessary consent could provide additional accommodation. Enjoying a private garden and unrivalled setting this RARELY AVAILABLE property is not to be missed.