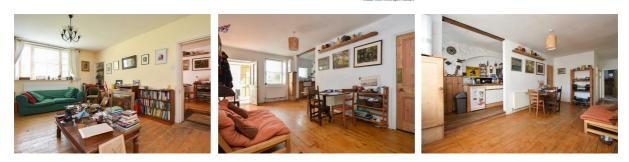

## The Uplands, St. Leonards-On-Sea TN38 OHL Offers in excess of £360,000

An impressive two bedroom GARDEN APARTMENT positioned in one of St. Leonards most sought after addresses. It's enviably placed within walking distance to St. Leonards gardens, the beach and the hub of St. Leonards On sea which offers a collection of independent stores, galleries, award winning restaurants and a mainline railway station with connections to London. Accessed via a PRIVATE ENTRANCE and spanning the lower floor of this attractive Grade II listed residence this spacious property enjoys a VERSATILE LAYOUT which is arranged as a large dining room which is open to the galley kitchen. There is a SPACIOUS LIVING ROOM which enjoys an outlook of the private garden, a SEPARATE STUDY and large storage cupboard with a window. Both bedrooms are well proportioned double rooms and there is a large family bathroom. Externally the PRIVATE REAR GARDEN provides a tranquil space to dine al-fresco and there is an EXTERNAL STORAGE CUPBOARD which subject to necessary consent could provide additional accommodation. Enjoying a private garden and unrivalled setting this RARELY AVAILABLE property is not to be missed.