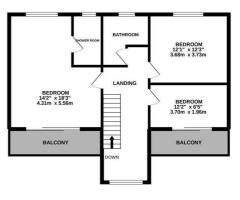

TOTAL FLOOR AREA: 1698 sq.ft. (157.7 sq.m.) approx. While every atomp has been made to ensure the accuracy of the floorplan contained here, measurements, of doors, windows not made to ensure the accuracy of the floorplan to the second bind the second prospective purchaser. The services, systems and applances advoit have not been tested and no guarantee as to there orsekability or efficiency can be given. Made with Metropo CODO

1ST FLOOR 644 sq.ft. (59.8 sq.m.) approx.