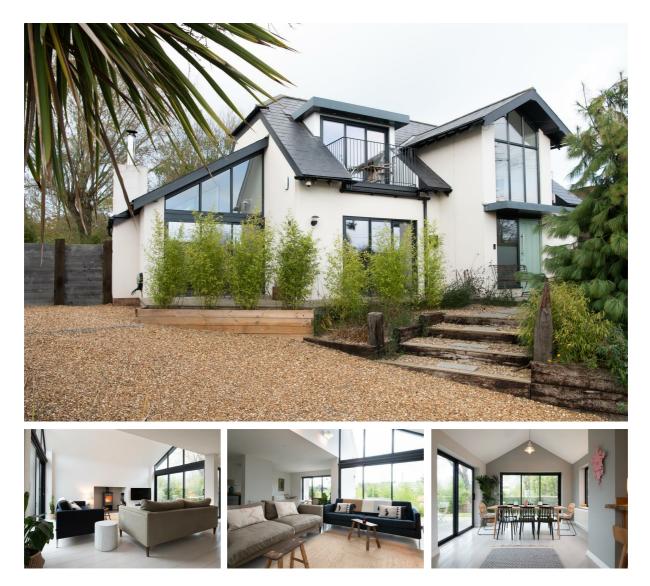

## Pett Level Road, Hastings TN35 4EH Offers in excess of £900,000

An architecturally designed, CONTEMPORARY FIVE BEDROOM HOUSE situated in an UNRIVALLED LOCATION on the bank of the Royal Military Canal, adjacent to PETT LEVEL BEACH and just a short drive from both the historic Town of Rye and Hastings Town centre. The tranquil location here combined with the use of modern angles and glass throughout creates a real sense of INDOOR/OUTDOOR LIVING, allowing the natural light to stream through. The impressive living space spans the whole depth of the property and is fitted with sliding doors at both the front with views towards the river and rear of the landscaped gardens creating a bright, dual aspect space. Fitted with a multi-fuel burner, a newly installed kitchen with a breakfast bar and with plenty of room for a dining table this fantastic property offers a sociable setting ideal for entertaining. There are two double bedrooms on the ground floor together with a STYLISH SHOWER ROOM and three further bedrooms housed on the first floor along with a newly fitted, stylish family bathroom. The principle bedroom benefits from an EN-SUITE SHOWER ROOM and doors opening on to a well sized