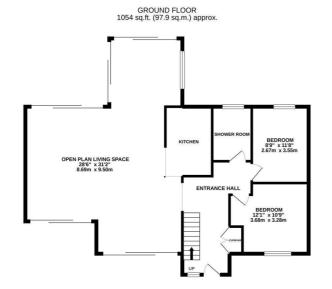

TOTAL FLOOR AREA: 1698 sq.ft. (157.7 sq.m.) approx. While every atomp has been made to ensure the accuracy of the floorplan contained here, measurements, of doors, windows not made to ensure the accuracy of the floorplan to the second bind the second prospective purchaser. The services, systems and applances advoit have not been tested and no guarantee as to there orsekability or efficiency can be given. Made with Metropo CODO