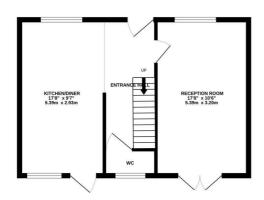

TOTAL FLOOR AREA: 918 sq.ft. (85.3 sq.m.) approx. Whild every attempt has been made to ensure the accuracy of the foreydan costained here, measurements of doors, window, norms and any other lems are approximate and no responsibility is taken more any error, omission or mis-statement. This plan is for illustrative purposes only and should be used as such by any prospective purchaser. The services, systems and applances shown have no been reside and no guarantee as to their operating or efficiency can be given. Made with Meetings K2025

GROUND FLOOR 459 sq.ft. (42.6 sq.m.) approx.

1ST FLOOR 459 sq.ft. (42.6 sq.m.) approx.