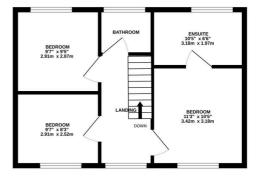

GROUND FLOOR 459 sq.ft. (42.6 sq.m.) approx.

1ST FLOOR 459 sq.ft. (42.6 sq.m.) approx.