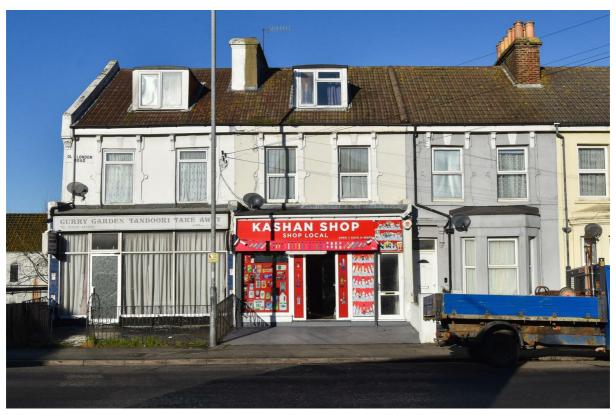

## Old London Road, Hastings TN35 5BB Offers in excess of £225,000

1

1

1

A spacious VICTORIAN TERRACED HOUSE with a COMMERCIAL UNIT and one bedroom maisonette situated in a favoured CLIVE VALE LOCATION, just a short stroll from the shopping facilities at Ore Village, Hastings historic Old Town and the sea front. The accommodation here is arranged as a modern commercial space on the ground floor which is currently let as a convenience store. The maisonette spans the two upper floors with a BRIGHT LIVING ROOM positioned at the front of the property offering plenty of room for a dining table while the kitchen and family bathroom can be found at the rear. The large DOUBLE BEDROOM spans the second floor and features handy eaves storage. There is also a BASEMENT LEVEL which provides additional storage and to the rear there is a COURTYARD GARDEN with OFF ROAD PARKING for multiple vehicles. Being sold with NO ONWARD CHAIN and tenants in situ, this property would make the ideal INVESTMENT OPPORTUNITY.