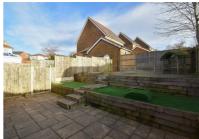

## Celandine Drive, St. Leonards-On-Sea TN38 0XT Offers in excess of £325,000

3

C

A bright and spacious three bedroom, two bathroom END OF TERRACE FAMILY HOME with OFF ROAD PARKING situated in a sought after West St Leonards location. It's ideally positioned just a short stroll from a range of local shops, the beach and West St Leonards mainline railway station with it's connections to London. Spanning two storeys, the accommodation here is arranged as a LARGE LIVING ROOM on the ground floor which enjoys a front aspect while the MODERN FITTED KITCHEN is at the rear providing ample storage, integrated Hotpoint appliances and plenty of room for a full dining table. There is also a handy DOWNSTAIRS CLOAKROOM on this floor. The first-floor houses the family bathroom, two double bedrooms and one single bedroom. All come with fitted wardrobes, with the principle bedroom benefitting from an ENSUITE SHOWER ROOM. Bedroom two provides the access into the loft, with fitted loft ladder, lighting and is partially boarded. The rear garden offers tiered levels of patio and artificial lawn providing the ideal spot to entertain or DINE AL-FRESCO. For convenience there is an outside tap, double outdoor socket and twin PIR lighting. A gate to the side of the property provides access to the DRIVEWAY which provides off road parking for multiple vehicles. Being sold with NO ONWARD CHAIN, this fantastic property would make the PERFECT FAMILY HOME and is not to be missed.