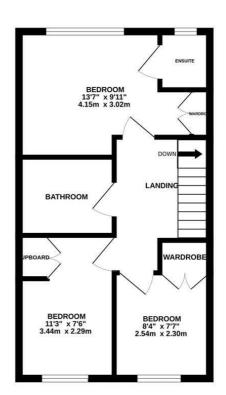

## Celandine Drive, St. Leonards-On-Sea TN38 0XT Offers in excess of £325,000

3

C

A bright and spacious three bedroom, two bathroom END OF TERRACE FAMILY HOME with OFF ROAD PARKING situated in a sought after West St Leonards location. It's ideally positioned just a short stroll from a range of local shops, the beach and West St Leonards mainline railway station with it's connections to London. Spanning two storeys, the accommodation here is arranged as a LARGE LIVING ROOM on the ground floor which enjoys a front aspect while the MODERN FITTED KITCHEN is at the rear providing ample storage, integrated Hotpoint appliances and plenty of room for a full dining table. There is also a handy DOWNSTAIRS CLOAKROOM on this floor. The first-floor houses the family bathroom, two double bedrooms and one single bedroom. All come with fitted wardrobes, with the principle bedroom benefitting from an ENSUITE SHOWER ROOM. Bedroom two provides the access into the loft, with fitted loft ladder, lighting and is partially boarded. The rear garden offers tiered levels of patio and artificial lawn providing the ideal spot to entertain or DINE AL-FRESCO. For convenience there is an outside tap, double outdoor socket and twin PIR lighting. A gate to the side of the property provides access to the DRIVEWAY which provides off road parking for multiple vehicles. Being sold with NO ONWARD CHAIN, this fantastic property would make the PERFECT FAMILY HOME and is not to be missed.

GROUND FLOOR 1ST FLOOR

virinis every saterly in success been insize to estate the accuracy of the intopiant constanted treft, inequalities of doors, windows, rooms and any other items are approximate and no responsibility is taken for any error, omission or mis-statement. This plan is for illustrative purposes only and should be used as such by any prospective purchaser. The services, systems and appliances shown have not been tested and no guarantee as to their operability or efficiency can be given.