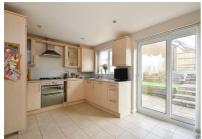

## Celandine Drive, St. Leonards-On-Sea TN38 0XT Offers in excess of £325,000

3

C

A bright and spacious three bedroom, two bathroom END OF TERRACE FAMILY HOME with OFF ROAD PARKING situated in a sought after West St Leonards location. It's ideally positioned just a short stroll from a range of local shops, the beach and West St Leonards mainline railway station with it's connections to London. Spanning two storeys, the accommodation here is arranged as a LARGE LIVING ROOM on the ground floor which enjoys a front aspect while the MODERN FITTED KITCHEN is at the rear providing ample storage, integrated Hotpoint appliances and plenty of room for a full dining table. There is also a handy DOWNSTAIRS CLOAKROOM on this floor. The first-floor houses the family bathroom, two double bedrooms and one single bedroom. All come with fitted wardrobes, with the principle bedroom benefitting from an ENSUITE SHOWER ROOM. Bedroom two provides the access into the loft, with fitted loft ladder, lighting and is partially boarded. The rear garden offers tiered levels of patio and artificial lawn providing the ideal spot to entertain or DINE AL-FRESCO. For convenience there is an outside tap, double outdoor socket and twin PIR lighting. A gate to the side of the property provides access to the DRIVEWAY which provides off road parking for multiple vehicles. Being sold with NO ONWARD CHAIN, this fantastic property would make the PERFECT FAMILY HOME and is not to be missed.