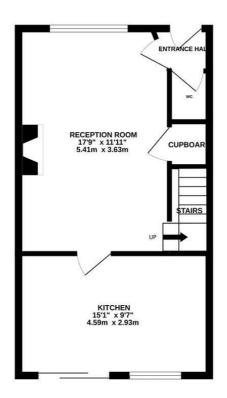

## Celandine Drive, St. Leonards-On-Sea TN38 0XT Offers in excess of £325,000

3

C

A bright and spacious three bedroom, two bathroom END OF TERRACE FAMILY HOME with OFF ROAD PARKING situated in a sought after West St Leonards location. It's ideally positioned just a short stroll from a range of local shops, the beach and West St Leonards mainline railway station with it's connections to London. Spanning two storeys, the accommodation here is arranged as a LARGE LIVING ROOM on the ground floor which enjoys a front aspect while the MODERN FITTED KITCHEN is at the rear providing ample storage, integrated Hotpoint appliances and plenty of room for a full dining table. There is also a handy DOWNSTAIRS CLOAKROOM on this floor. The first-floor houses the family bathroom, two double bedrooms and one single bedroom. All come with fitted wardrobes, with the principle bedroom benefitting from an ENSUITE SHOWER ROOM. Bedroom two provides the access into the loft, with fitted loft ladder, lighting and is partially boarded. The rear garden offers tiered levels of patio and artificial lawn providing the ideal spot to entertain or DINE AL-FRESCO. For convenience there is an outside tap, double outdoor socket and twin PIR lighting. A gate to the side of the property provides access to the DRIVEWAY which provides off road parking for multiple vehicles. Being sold with NO ONWARD CHAIN, this fantastic property would make the PERFECT FAMILY HOME and is not to be missed.

GROUND FLOOR 1ST FLOOR

virinis every saterly in success been insize to estate the accuracy of the intopiant constanted treft, inequalities of doors, windows, rooms and any other items are approximate and no responsibility is taken for any error, omission or mis-statement. This plan is for illustrative purposes only and should be used as such by any prospective purchaser. The services, systems and appliances shown have not been tested and no guarantee as to their operability or efficiency can be given.