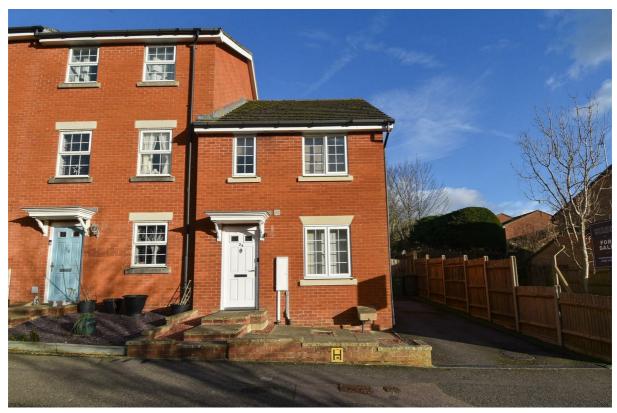

## Celandine Drive, St. Leonards-On-Sea TN38 0XT Offers in excess of £325,000

3

C

A bright and spacious three bedroom, two bathroom END OF TERRACE FAMILY HOME with OFF ROAD PARKING situated in a sought after West St Leonards location. It's ideally positioned just a short stroll from a range of local shops, the beach and West St Leonards mainline railway station with it's connections to London. Spanning two storeys, the accommodation here is arranged as a LARGE LIVING ROOM on the ground floor which enjoys a front aspect while the MODERN FITTED KITCHEN is at the rear providing ample storage, integrated Hotpoint appliances and plenty of room for a full dining table. There is also a handy DOWNSTAIRS CLOAKROOM on this floor. The first-floor houses the family bathroom, two double bedrooms and one single bedroom. All come with fitted wardrobes, with the principle bedroom benefitting from an ENSUITE SHOWER ROOM. Bedroom two provides the access into the loft, with fitted loft ladder, lighting and is partially boarded. The rear garden offers tiered levels of patio and artificial lawn providing the ideal spot to entertain or DINE AL-FRESCO. For convenience there is an outside tap, double outdoor socket and twin PIR lighting. A gate to the side of the property provides access to the DRIVEWAY which provides off road parking for multiple vehicles. Being sold with NO ONWARD CHAIN, this fantastic property would make the PERFECT FAMILY HOME and is not to be missed.