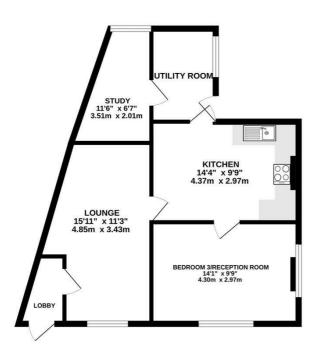

Old Church Road, St. Leonards-On-Sea TN38 9LR Offers in excess of £240,000

2

2

1

A spacious two/three bedroom END OF TERRACE HOUSE with an enclosed low maintenance garden. Situated on the Northern outskirts of St. Leonards on Sea its within easy reach of good transport links and a local superstore. The accommodation ENJOYS A VERSATILE LAYOUT which is arranged as a living room, SECOND RECEPTION ROOM/potential third bedroom and a modern fitted kitchen. There is also a SEPARATE UTILITY ROOM and study on the ground floor while the upper floor house two bedrooms together with a family bathroom. Externally the LOW MAINTENANCE REAR GARDEN benefits from side access and offers the perfect space to dine al-fresco. Being sold with NO ONWARD CHAIN this fantastic property would make an ideal family home.

GROUND FLOOR 566 sq.ft. (52.6 sq.m.) approx.

1ST FLOOR 323 sq.ft. (30.1 sq.m.) approx.

## TOTAL FLOOR AREA: 889 sq.ft. (82.6 sq.m.) approx.

Whilst every attempt has been made to ensure the accusary of the florytain contained their, measurements of done's undersor, command any one of them are approximate and or vingerolatility at latent for any commission or mis-statement. This plan is for illustrative purposes only and should be used as such by any prospective purchaser. The services, systems and appliances shown have not been tested and no guarantee as to their operability or efficiency can be given.