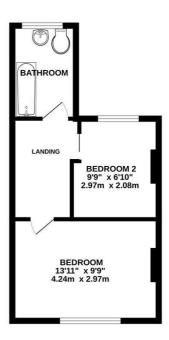

Old Church Road, St. Leonards-On-Sea TN38 9LR Offers in excess of £240,000

2

2

1

A spacious two/three bedroom END OF TERRACE HOUSE with an enclosed low maintenance garden. Situated on the Northern outskirts of St. Leonards on Sea its within easy reach of good transport links and a local superstore. The accommodation ENJOYS A VERSATILE LAYOUT which is arranged as a living room, SECOND RECEPTION ROOM/potential third bedroom and a modern fitted kitchen. There is also a SEPARATE UTILITY ROOM and study on the ground floor while the upper floor house two bedrooms together with a family bathroom. Externally the LOW MAINTENANCE REAR GARDEN benefits from side access and offers the perfect space to dine al-fresco. Being sold with NO ONWARD CHAIN this fantastic property would make an ideal family home.

GROUND FLOOR 566 sq.ft. (52.6 sq.m.) approx.

1ST FLOOR 323 sq.ft. (30.1 sq.m.) approx.

## TOTAL FLOOR AREA: 889 sq.ft. (82.6 sq.m.) approx.

Whilst every attempt has been made to ensure the accusary of the florytain contained their, measurements of done's undersor, command any one of them are approximate and or vingerolatility at latent for any commission or mis-statement. This plan is for illustrative purposes only and should be used as such by any prospective purchaser. The services, systems and appliances shown have not been tested and no guarantee as to their operability or efficiency can be given.