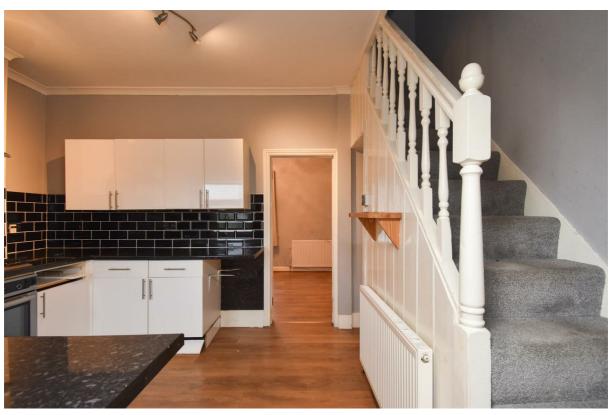

Old Church Road, St. Leonards-On-Sea TN38 9LR Offers in excess of £240,000

2

2

1

A spacious two/three bedroom END OF TERRACE HOUSE with an enclosed low maintenance garden. Situated on the Northern outskirts of St. Leonards on Sea its within easy reach of good transport links and a local superstore. The accommodation ENJOYS A VERSATILE LAYOUT which is arranged as a living room, SECOND RECEPTION ROOM/potential third bedroom and a modern fitted kitchen. There is also a SEPARATE UTILITY ROOM and study on the ground floor while the upper floor house two bedrooms together with a family bathroom. Externally the LOW MAINTENANCE REAR GARDEN benefits from side access and offers the perfect space to dine al-fresco. Being sold with NO ONWARD CHAIN this fantastic property would make an ideal family home.