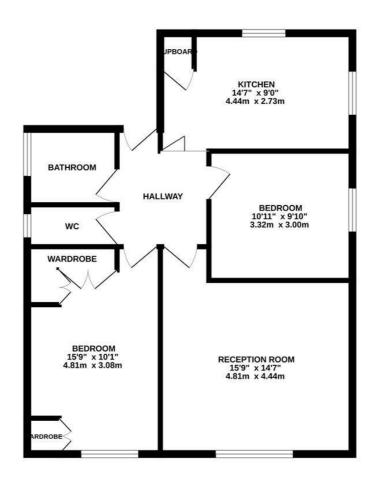

## FIRST FLOOR 717 sq.ft. (66.6 sq.m.) approx.

TOTAL FLOOR AREA; 717 sq.ft. (66.6 sq.m.) approx. empt has been made to ensure the accuracy of the floorpian contained here, measurements way, rooms and syr other items are approximate and no recombibility is taken for any error, is-statement. This plan is for illustrative purposes only and should be used as such by any house. The size is they containly or differency can be one. See the set of the opuratives.