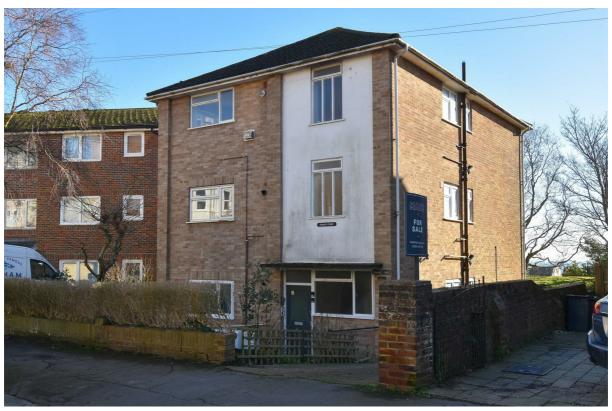

## Stanley Road, Hastings TN34 1UF Offers in excess of £200,000

2

1

1

A deceptively spacious TWO BEDROOM APARTMENT with a GARAGE EN-BLOC set on the FIRST FLOOR of this PURPOSE BUILT BLOCK. It's enviably positioned within walking distance to Hastings town centre where there is a mainline railway station, Alexandra Park, Linton Gardens and the beach. The accommodation here is arranged as a bright, SOUTH FACING LIVING ROOM which relishes views of Hastings Castle TOWARDS THE SEA and there is plenty of room for a full dining table making this the ideal sociable setting. The FITTED KITCHEN is separate and is positioned at the front of the property providing ample storage space. There are TWO DOUBLE BEDROOMS with the main bedroom benefitting from BUILT-IN WARDROBES, together with a STYLISH FAMILY BATHROOM where there is a bath with a shower and screen over and a SEPARATE W/C. At the rear of the property there is a single garage providing off road parking for one vehicle and at the front there are COMMUNAL GARDENS. Situated in a CENTRAL LOCATION this fantastic property would make the PERFECT SEASIDE RETREAT and is not one to be missed.