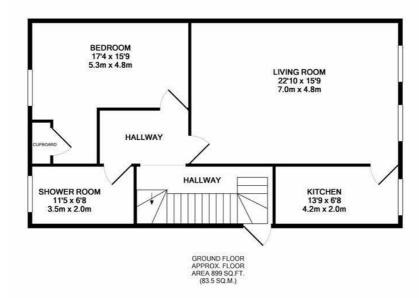

Marina, St. Leonards-On-Sea TN38 OBP Offers in excess of £450,000

4

2

A handsome and contemporary TWO STOREY MAISONETTE relishing FAR REACHING SEA VIEWS. It's positioned in a sought after seafront location adjacent to the beach and just a short walk from the vibrant hub of St. Leonards On Sea where there are award winning eateries, a range of local independent shops and galleries along with Warrior Square railway station with it's connections to London. Spanning the UPPER TWO STOREYS of this period residence the accommodation here offers FOUR BEDROOMS and enjoys a wealth of original features with GENEROUS PROPORTIONS. The GRAND LIVING SPACE measures an impressive 22'10 x 15'9 offering plenty of room for a full dining table with large windows framing the sea view and a FEATURE FIREPLACE while the SEPARATE KITCHEN is fitted with CONTEMPORARY UNITS providing ample storage and worktop space. There is also a MODERN SHOWER ROOM on this floor. The four bedrooms span both floors with one currently being used as a home office enjoying a rear aspect while the main bedroom benefits from an ADDITIONAL DRESSING ROOM together with a STYLISH FAMILY BATHROOM featuring a roll

1ST FLOOR
APPROX. FLOOR
AREA 899 SQ.FT.
(167.0 SQ.M.)

TOTAL APPROX. FLOOR AREA 1797 SQ.FT. (167.0 SQ.M.)

Whilst every attempt has been made to ensure the accuracy of the floor plan contained here, measurements of doors, windows, rooms and any other items are approximate and no responsibility is taken for any error, omission, or mis-statement. This plan is for flustrative purposes only and should be used as such by any prospective purchaser. The services, systems and appliances shown have not been tested and no guarantee as to their operability or efficiency can be given Made with Metropix ©2017