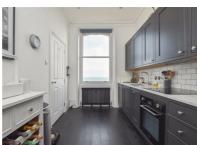

Marina, St. Leonards-On-Sea TN38 OBP Offers in excess of £450,000

4

2

A handsome and contemporary TWO STOREY MAISONETTE relishing FAR REACHING SEA VIEWS. It's positioned in a sought after seafront location adjacent to the beach and just a short walk from the vibrant hub of St. Leonards On Sea where there are award winning eateries, a range of local independent shops and galleries along with Warrior Square railway station with it's connections to London. Spanning the UPPER TWO STOREYS of this period residence the accommodation here offers FOUR BEDROOMS and enjoys a wealth of original features with GENEROUS PROPORTIONS. The GRAND LIVING SPACE measures an impressive 22'10 x 15'9 offering plenty of room for a full dining table with large windows framing the sea view and a FEATURE FIREPLACE while the SEPARATE KITCHEN is fitted with CONTEMPORARY UNITS providing ample storage and worktop space. There is also a MODERN SHOWER ROOM on this floor. The four bedrooms span both floors with one currently being used as a home office enjoying a rear aspect while the main bedroom benefits from an ADDITIONAL DRESSING ROOM together with a STYLISH FAMILY BATHROOM featuring a roll