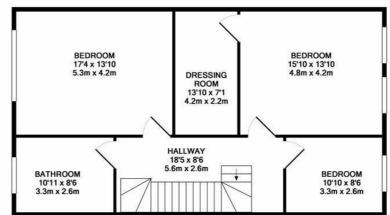

Marina, St. Leonards-On-Sea TN38 OBP Offers in excess of £450,000

4

2

A handsome and contemporary TWO STOREY MAISONETTE relishing FAR REACHING SEA VIEWS. It's positioned in a sought after seafront location adjacent to the beach and just a short walk from the vibrant hub of St. Leonards On Sea where there are award winning eateries, a range of local independent shops and galleries along with Warrior Square railway station with it's connections to London. Spanning the UPPER TWO STOREYS of this period residence the accommodation here offers FOUR BEDROOMS and enjoys a wealth of original features with GENEROUS PROPORTIONS. The GRAND LIVING SPACE measures an impressive 22'10 x 15'9 offering plenty of room for a full dining table with large windows framing the sea view and a FEATURE FIREPLACE while the SEPARATE KITCHEN is fitted with CONTEMPORARY UNITS providing ample storage and worktop space. There is also a MODERN SHOWER ROOM on this floor. The four bedrooms span both floors with one currently being used as a home office enjoying a rear aspect while the main bedroom benefits from an ADDITIONAL DRESSING ROOM together with a STYLISH FAMILY BATHROOM featuring a roll

1ST FLOOR
APPROX. FLOOR
AREA 899 SQ.FT.
(167.0 SQ.M.)

TOTAL APPROX. FLOOR AREA 1797 SQ.FT. (167.0 SQ.M.)

Whilst every attempt has been made to ensure the accuracy of the floor plan contained here, measurements of doors, windows, rooms and any other items are approximate and no responsibility is taken for any error, omission, or mis-statement. This plan is for flustrative purposes only and should be used as such by any prospective purchaser. The services, systems and appliances shown have not been tested and no guarantee as to their operability or efficiency can be given Made with Metropix ©2017