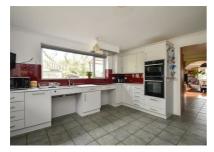

## Battery Hill, Hastings TN35 4AL Offers in excess of £595,000

Z

2

2

A mindfully designed three/four bedroom, two reception room DETACHED BUNGALOW with FAR REACHING SEA VIEWS and WRAP AROUND GARDENS located in an unrivalled rural location. It's ideally positioned close by to the Firehills with it's stunning coastal scenery and unbeatable views, local shops and eateries in Fairlight which is equidistant to the beach front at Hastings and the historic market town of Rye along with good primary and secondary schools. Accessed via a GATED DRIVEWAY the accommodation here occupies an elevated position and is arranged as large, TRIPLE ASPECT LIVING ROOM which enjoys stunning sea views and leads through to the dining room where there are double doors opening to the garden. The FITTED KITCHEN/BREAKFAST ROOM is positioned at the rear of the property together with a SEPARATE UTILITY ROOM. There are THREE DOUBLE BEDROOMS together with a family bathroom and a secondary shower room. The third bedroom could also be used as a self contained space or suit those seeking dual accommodation. There is also an ADDITIONAL LOFT ROOM which enjoys a front aspect and plenty