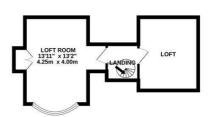

## 1ST FLOOR 311 sq.ft. (28.9 sq.m.) approx.

TOTAL FLOOR AREA: 1900 sq.ft. (176.5 sq.m.) approx.

White every attempt has been made to ensure the accuracy of the floorplan contained here, necessurements of dones and floored to the statement. This plan is for illustrative purposes only and should be used as such by any prospective purchaser. The services, systems and appliances shown have not been tested and no guarantee as to their operability or efficiency can be given.