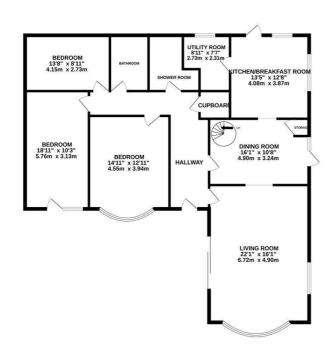

GROUND FLOOR 1589 sq.ft. (147.6 sq.m.) approx.

## Battery Hill, Hastings TN35 4AL Offers in excess of £595,000

Z

2

2

A mindfully designed three/four bedroom, two reception room DETACHED BUNGALOW with FAR REACHING SEA VIEWS and WRAP AROUND GARDENS located in an unrivalled rural location. It's ideally positioned close by to the Firehills with it's stunning coastal scenery and unbeatable views, local shops and eateries in Fairlight which is equidistant to the beach front at Hastings and the historic market town of Rye along with good primary and secondary schools. Accessed via a GATED DRIVEWAY the accommodation here occupies an elevated position and is arranged as large, TRIPLE ASPECT LIVING ROOM which enjoys stunning sea views and leads through to the dining room where there are double doors opening to the garden. The FITTED KITCHEN/BREAKFAST ROOM is positioned at the rear of the property together with a SEPARATE UTILITY ROOM. There are THREE DOUBLE BEDROOMS together with a family bathroom and a secondary shower room. The third bedroom could also be used as a self contained space or suit those seeking dual accommodation. There is also an ADDITIONAL LOFT ROOM which enjoys a front aspect and plenty