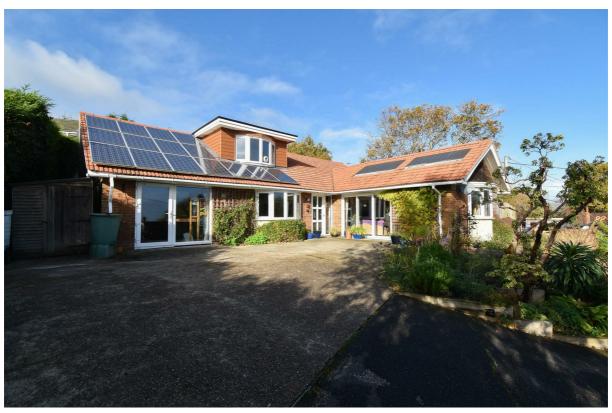

## Battery Hill, Hastings TN35 4AL Offers in excess of £595,000

Z

2

2

A mindfully designed three/four bedroom, two reception room DETACHED BUNGALOW with FAR REACHING SEA VIEWS and WRAP AROUND GARDENS located in an unrivalled rural location. It's ideally positioned close by to the Firehills with it's stunning coastal scenery and unbeatable views, local shops and eateries in Fairlight which is equidistant to the beach front at Hastings and the historic market town of Rye along with good primary and secondary schools. Accessed via a GATED DRIVEWAY the accommodation here occupies an elevated position and is arranged as large, TRIPLE ASPECT LIVING ROOM which enjoys stunning sea views and leads through to the dining room where there are double doors opening to the garden. The FITTED KITCHEN/BREAKFAST ROOM is positioned at the rear of the property together with a SEPARATE UTILITY ROOM. There are THREE DOUBLE BEDROOMS together with a family bathroom and a secondary shower room. The third bedroom could also be used as a self contained space or suit those seeking dual accommodation. There is also an ADDITIONAL LOFT ROOM which enjoys a front aspect and plenty