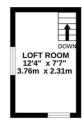

## Hythe Avenue, St. Leonards-On-Sea TN38 8BE Offers in excess of £375,000

A well presented three bedroom, two reception room SEMI DETACHED HOUSE with a GARAGE AND OFF ROAD PARKING. It's set in an enviable West St. Leonards location, within walking distance to the beach. Combe Valley Countryside Park, transport links and nearby shops at Ravenside retail park. The accommodation here is arranged as a BRIGHT LIVING ROOM which enjoys a front aspect and leads through to the DINING ROOM where there is plenty of space for a full dining table. The MODERN FITTED KITCHEN spans the rear of the property offering ample storage and worktop space along with doors leading out the garden. There is also a family bathroom on this floor. The first floor houses three bedrooms, two of which are double rooms together with a SHOWER ROOM. The third bedroom also benefits from access to the ADDITIONAL LOFT ROOM which could be used as an occasional bedroom or study. The rear garden is a particular feature here, there is a large area of patio perfect for DINING AL-FRESCO leading to the GARDEN STUDIO and garage which can be accessed at the rear with a driveway providing off road parking for multiple vehicles. Situated in a CONVENIENT LOCATION this fantastic property would make the PERFECT FAMILY HOME and is not to be missed.

1ST FLOOR

2ND FLOOR

GROUND FLOOR

HYTHE AVENUE

Whilst every attempt has been made to ensure the accuracy of the floorplan contained here, measurements of doors, windows, comes and any other items are approximate and no responsibility is suben for any error, prospective purchaser. The services, systems and appliances show have no been ested and no guarantee as to their operating or efficiency; can be given.