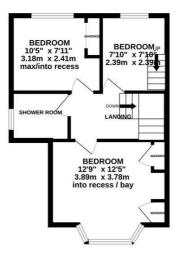

## Hythe Avenue, St. Leonards-On-Sea TN38 8BE Offers in excess of £375,000

A well presented three bedroom, two reception room SEMI DETACHED HOUSE with a GARAGE AND OFF ROAD PARKING. It's set in an enviable West St. Leonards location, within walking distance to the beach. Combe Valley Countryside Park, transport links and nearby shops at Ravenside retail park. The accommodation here is arranged as a BRIGHT LIVING ROOM which enjoys a front aspect and leads through to the DINING ROOM where there is plenty of space for a full dining table. The MODERN FITTED KITCHEN spans the rear of the property offering ample storage and worktop space along with doors leading out the garden. There is also a family bathroom on this floor. The first floor houses three bedrooms, two of which are double rooms together with a SHOWER ROOM. The third bedroom also benefits from access to the ADDITIONAL LOFT ROOM which could be used as an occasional bedroom or study. The rear garden is a particular feature here, there is a large area of patio perfect for DINING AL-FRESCO leading to the GARDEN STUDIO and garage which can be accessed at the rear with a driveway providing off road parking for multiple vehicles. Situated in a CONVENIENT LOCATION this fantastic property would make the PERFECT FAMILY HOME and is not to be missed.

1ST FLOOR

2ND FLOOR

GROUND FLOOR

HYTHE AVENUE

Whilst every attempt has been made to ensure the accuracy of the floorplan contained here, measurements of doors, windows, comes and any other items are approximate and no responsibility is suben for any error, prospective purchaser. The services, systems and appliances show have no been ested and no guarantee as to their operating or efficiency; can be given.