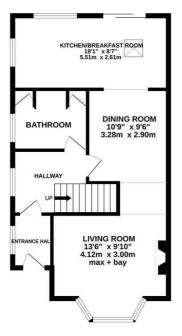

## Hythe Avenue, St. Leonards-On-Sea TN38 8BE Offers in excess of £375,000

A well presented three bedroom, two reception room SEMI DETACHED HOUSE with a GARAGE AND OFF ROAD PARKING. It's set in an enviable West St. Leonards location, within walking distance to the beach. Combe Valley Countryside Park, transport links and nearby shops at Ravenside retail park. The accommodation here is arranged as a BRIGHT LIVING ROOM which enjoys a front aspect and leads through to the DINING ROOM where there is plenty of space for a full dining table. The MODERN FITTED KITCHEN spans the rear of the property offering ample storage and worktop space along with doors leading out the garden. There is also a family bathroom on this floor. The first floor houses three bedrooms, two of which are double rooms together with a SHOWER ROOM. The third bedroom also benefits from access to the ADDITIONAL LOFT ROOM which could be used as an occasional bedroom or study. The rear garden is a particular feature here, there is a large area of patio perfect for DINING AL-FRESCO leading to the GARDEN STUDIO and garage which can be accessed at the rear with a driveway providing off road parking for multiple vehicles. Situated in a CONVENIENT LOCATION this fantastic property would make the PERFECT FAMILY HOME and is not to be missed.

1ST FLOOR

2ND FLOOR

GROUND FLOOR

HYTHE AVENUE

Whilst every attempt has been made to ensure the accuracy of the floorplan contained here, measurements of doors, windows, comes and any other items are approximate and no responsibility is suben for any error, prospective purchaser. The services, systems and appliances show have no been ested and no guarantee as to their operating or efficiency; can be given.