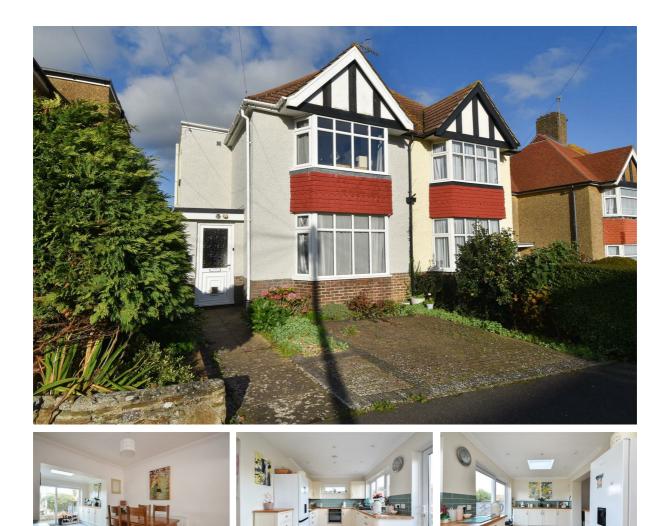

## Hythe Avenue, St. Leonards-On-Sea TN38 8BE Offers in excess of £375,000

A well presented three bedroom, two reception room SEMI DETACHED HOUSE with a GARAGE AND OFF ROAD PARKING. It's set in an enviable West St. Leonards location, within walking distance to the beach. Combe Valley Countryside Park, transport links and nearby shops at Ravenside retail park. The accommodation here is arranged as a BRIGHT LIVING ROOM which enjoys a front aspect and leads through to the DINING ROOM where there is plenty of space for a full dining table. The MODERN FITTED KITCHEN spans the rear of the property offering ample storage and worktop space along with doors leading out the garden. There is also a family bathroom on this floor. The first floor houses three bedrooms, two of which are double rooms together with a SHOWER ROOM. The third bedroom also benefits from access to the ADDITIONAL LOFT ROOM which could be used as an occasional bedroom or study. The rear garden is a particular feature here, there is a large area of patio perfect for DINING AL-FRESCO leading to the GARDEN STUDIO and garage which can be accessed at the rear with a driveway providing off road parking for multiple vehicles. Situated in a CONVENIENT LOCATION this fantastic property would make the PERFECT FAMILY HOME and is not to be missed.