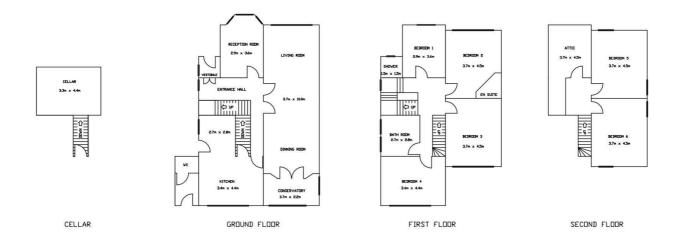

## St. Matthews Drive, St. Leonards-On-Sea TN38 OTR Offers in excess of £700,000

6

2

2

D

A handsome six bedroom, three reception room DETACHED VILLA with OFF ROAD PARKING located in a SOUGHT AFTER SETTING. It's enviably positioned in an unadopted road close by to St. Matthews Gardens and within walking distance to local shops at Silverhill, Alexandra Park and the hub of St. Leonards On Sea where there is a mainline railway station with connections to London. Spanning THREE SPACIOUS STOREYS, the accommodation here offers a VERSATILE LAYOUT featuring a WEALTH OF CHARACTER FEATURES with the ground floor arranged as a bright. OPEN PLAN LIVING AND DINING ROOM which enjoys doors leading to the conservatory where there is space for additional utilities. The KITCHEN AND BREAKFAST ROOM sits at the rear of the property providing ample storage and space for a dining table to create the ideal sociable setting. There is also a third reception room, a DOWNSTAIRS CLOAKROOM and access to the CELLAR on this floor which offers additional storage room. The six bedrooms span the two upper floors together with a shower room on the first floor. The principle bedroom also benefits from an ENSUITE SHOWER ROOM. The rear garden is a particular feature here, with it's original wall surrounding, there is a large patio area off of the kitchen making this the perfect spot to DINE ALFRESCO followed by a raised EXPANSE OF LAWN housing a handy storage shed while to the front of the property there is off road parking for multiple vehicles.