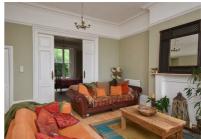

Marina, St. Leonards-On-Sea TN38 OBL Offers in excess of £300,000

2

A beautifully presented TWO BEDROOM APARTMENT with STUNNING SEA VIEWS situated in an ideal seafront location sitting ADJACENT TO THE BEACH. It's just a short stroll from the hub of St. Leonards On Sea where you'll find local independent shops, award winning eateries and galleries, along with a mainline railway station with connections through to London. Spanning the GROUND FLOOR of this period block, the accommodation here relishes a WEALTH OF CHARACTER FEATURES including high ceilings, floor to ceiling sash windows and original wooden shutters. The apartment is arranged as a BRIGHT LIVING SPACE measuring an impressive 20'9 x 15'8 providing plenty of room for a full dining table and access to the SOUTH FACING BALCONY while the MODERN FITTED KITCHEN sits at the rear. There are SLIDING DOORS leading to the principle bedroom which enjoys a leafy rear aspect while the second bedroom can be found at the very rear together with a family bathroom where there is a bath with shower and screen over. Being sold with NO ONWARD CHAIN, this fantastic property would make the PERFECT SEASIDE RETREAT and is not to be missed.