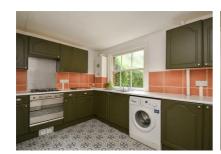

Marina, St. Leonards-On-Sea TN38 OBL Offers in excess of £300,000

2

A beautifully presented TWO BEDROOM APARTMENT with STUNNING SEA VIEWS situated in an ideal seafront location sitting ADJACENT TO THE BEACH. It's just a short stroll from the hub of St. Leonards On Sea where you'll find local independent shops, award winning eateries and galleries, along with a mainline railway station with connections through to London. Spanning the GROUND FLOOR of this period block, the accommodation here relishes a WEALTH OF CHARACTER FEATURES including high ceilings, floor to ceiling sash windows and original wooden shutters. The apartment is arranged as a BRIGHT LIVING SPACE measuring an impressive 20'9 x 15'8 providing plenty of room for a full dining table and access to the SOUTH FACING BALCONY while the MODERN FITTED KITCHEN sits at the rear. There are SLIDING DOORS leading to the principle bedroom which enjoys a leafy rear aspect while the second bedroom can be found at the very rear together with a family bathroom where there is a bath with shower and screen over. Being sold with NO ONWARD CHAIN, this fantastic property would make the PERFECT SEASIDE RETREAT and is not to be missed.