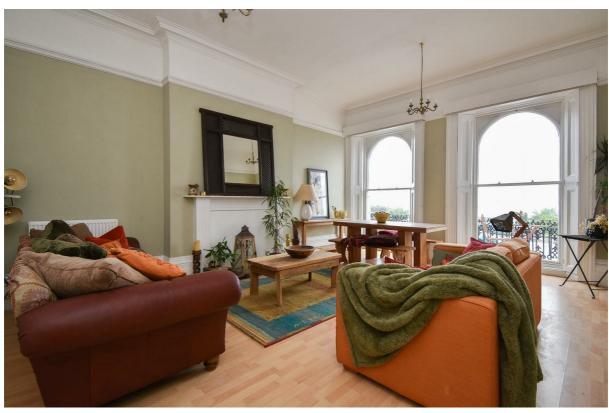

Marina, St. Leonards-On-Sea TN38 OBL Offers in excess of £300,000

2

A beautifully presented TWO BEDROOM APARTMENT with STUNNING SEA VIEWS situated in an ideal seafront location sitting ADJACENT TO THE BEACH. It's just a short stroll from the hub of St. Leonards On Sea where you'll find local independent shops, award winning eateries and galleries, along with a mainline railway station with connections through to London. Spanning the GROUND FLOOR of this period block, the accommodation here relishes a WEALTH OF CHARACTER FEATURES including high ceilings, floor to ceiling sash windows and original wooden shutters. The apartment is arranged as a BRIGHT LIVING SPACE measuring an impressive 20'9 x 15'8 providing plenty of room for a full dining table and access to the SOUTH FACING BALCONY while the MODERN FITTED KITCHEN sits at the rear. There are SLIDING DOORS leading to the principle bedroom which enjoys a leafy rear aspect while the second bedroom can be found at the very rear together with a family bathroom where there is a bath with shower and screen over. Being sold with NO ONWARD CHAIN, this fantastic property would make the PERFECT SEASIDE RETREAT and is not to be missed.