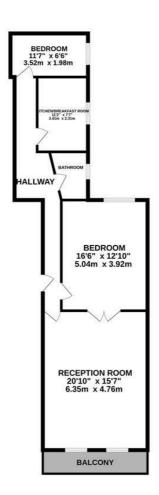

TOTAL FLOOR AREA: 860 sq.ft. (79.9 sq.m.) approx.

Whilst every attempt has been made to ensure the accuracy of the floorplan contained here, measurements of exers, viscloses, come and any other tierns are approximate and no responsibility is aliant for any error, prospective purchaser. The services, systems and applicance shown have not been tested and no guarantee as to their operability or efficiency can be given.