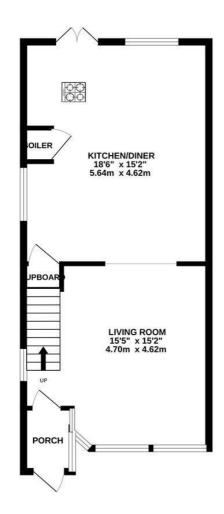

## Moscow Road, Hastings TN35 5LP Offers in excess of £330,000

3

2

1

A beautiful THREE BEDROOM semi-detached house situated in a highly sought after CLIVE VALE LOCATION. It's ideally positioned within WALKING DISTANCE OF THE BEACH, Hastings Country Park and the Old Town where there are a range of independent shops and eateries. The accommodation here has been extended to create a STYLISH AND CONTEMPORARY HOME that retains its 1930's charm, the ground floor is arranged as a bay fronted living space featuring a WOOD BURNING STOVE which is open to the LARGE EAT-IN KITCHEN, positioned at the rear of the property with double doors leading out to the garden. It's fitted with modern units housing ample storage space and there is a CENTRAL ISLAND offering plenty of seating space to create the perfect sociable setting. On the first floor there are THREE DOUBLE BEDROOMS along with a family bathroom where there is a bath with a shower and screen over. The landscaped rear garden is a particular feature here, it offers an area of patio off of the kitchen which provides an ideal spot to DINE AL-FRESCO, followed by a raised level of artificial lawn leading to a decked space. There is also a newly constructed GARDEN BAR while to the front of the property there is OFF ROAD PARKING FOR TWO VEHICLES. Enjoying generous proportions and high end fittings this stunning home is not to be missed.

TOTAL FLOOR AREA: 980 sq.ft. (91.1 sq.m.) approx. rpt has been made to ensure the accuracy of the floorplan contained here, measurements, r, comit and any other items are approximate and for emportability is taken for any error, asser. The serverse, systems and appliances shown have not been tested and no guarantee as to their operability or efficiency; can be given. Made with Meteopic 62024.