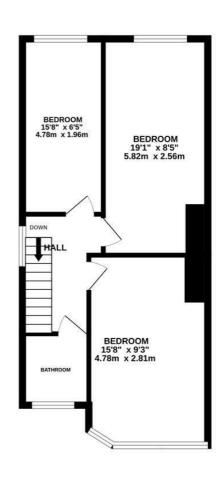

## Moscow Road, Hastings TN35 5LP Offers in excess of £330,000

3

2

1

A beautiful THREE BEDROOM semi-detached house situated in a highly sought after CLIVE VALE LOCATION. It's ideally positioned within WALKING DISTANCE OF THE BEACH, Hastings Country Park and the Old Town where there are a range of independent shops and eateries. The accommodation here has been extended to create a STYLISH AND CONTEMPORARY HOME that retains its 1930's charm, the ground floor is arranged as a bay fronted living space featuring a WOOD BURNING STOVE which is open to the LARGE EAT-IN KITCHEN, positioned at the rear of the property with double doors leading out to the garden. It's fitted with modern units housing ample storage space and there is a CENTRAL ISLAND offering plenty of seating space to create the perfect sociable setting. On the first floor there are THREE DOUBLE BEDROOMS along with a family bathroom where there is a bath with a shower and screen over. The landscaped rear garden is a particular feature here, it offers an area of patio off of the kitchen which provides an ideal spot to DINE AL-FRESCO, followed by a raised level of artificial lawn leading to a decked space. There is also a newly constructed GARDEN BAR while to the front of the property there is OFF ROAD PARKING FOR TWO VEHICLES. Enjoying generous proportions and high end fittings this stunning home is not to be missed.

TOTAL FLOOR AREA: 980 sq.ft. (91.1 sq.m.) approx. rpt has been made to ensure the accuracy of the floorplan contained here, measurements, r, comit and any other items are approximate and for emportability is taken for any error, asser. The serverse, systems and appliances shown have not been tested and no guarantee as to their operability or efficiency; can be given. Made with Meteopic 62024.