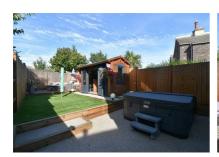

## Moscow Road, Hastings TN35 5LP Offers in excess of £330,000

3

2

1

A beautiful THREE BEDROOM semi-detached house situated in a highly sought after CLIVE VALE LOCATION. It's ideally positioned within WALKING DISTANCE OF THE BEACH, Hastings Country Park and the Old Town where there are a range of independent shops and eateries. The accommodation here has been extended to create a STYLISH AND CONTEMPORARY HOME that retains its 1930's charm, the ground floor is arranged as a bay fronted living space featuring a WOOD BURNING STOVE which is open to the LARGE EAT-IN KITCHEN, positioned at the rear of the property with double doors leading out to the garden. It's fitted with modern units housing ample storage space and there is a CENTRAL ISLAND offering plenty of seating space to create the perfect sociable setting. On the first floor there are THREE DOUBLE BEDROOMS along with a family bathroom where there is a bath with a shower and screen over. The landscaped rear garden is a particular feature here, it offers an area of patio off of the kitchen which provides an ideal spot to DINE AL-FRESCO, followed by a raised level of artificial lawn leading to a decked space. There is also a newly constructed GARDEN BAR while to the front of the property there is OFF ROAD PARKING FOR TWO VEHICLES. Enjoying generous proportions and high end fittings this stunning home is not to be missed.