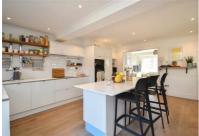

## Moscow Road, Hastings TN35 5LP Offers in excess of £330,000

3

2

1

A beautiful THREE BEDROOM semi-detached house situated in a highly sought after CLIVE VALE LOCATION. It's ideally positioned within WALKING DISTANCE OF THE BEACH, Hastings Country Park and the Old Town where there are a range of independent shops and eateries. The accommodation here has been extended to create a STYLISH AND CONTEMPORARY HOME that retains its 1930's charm, the ground floor is arranged as a bay fronted living space featuring a WOOD BURNING STOVE which is open to the LARGE EAT-IN KITCHEN, positioned at the rear of the property with double doors leading out to the garden. It's fitted with modern units housing ample storage space and there is a CENTRAL ISLAND offering plenty of seating space to create the perfect sociable setting. On the first floor there are THREE DOUBLE BEDROOMS along with a family bathroom where there is a bath with a shower and screen over. The landscaped rear garden is a particular feature here, it offers an area of patio off of the kitchen which provides an ideal spot to DINE AL-FRESCO, followed by a raised level of artificial lawn leading to a decked space. There is also a newly constructed GARDEN BAR while to the front of the property there is OFF ROAD PARKING FOR TWO VEHICLES. Enjoying generous proportions and high end fittings this stunning home is not to be missed.