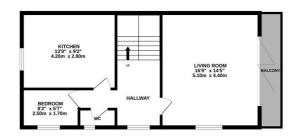

GROUND FLOOR 584 sq.ft. (54.2 sq.m.) approx.

1ST FLOOR 584 sq.ft. (54.3 sq.m.) approx.

TOTAL FLOOR AREA: 1168 sq.ft. (108.5 sq.m.) approx.

Whilst every attempt has been made to ensure the accuracy of the floorpian contained here, measurements of doors, wedows, comis and any other term are approximate and to responsibility is taken for any error, prospective purchaser. The services, systems and appliances shown have not been tested and no guarantee as to their operability or efficiency can be given.