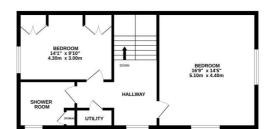

GROUND FLOOR 584 sq.ft. (54.2 sq.m.) approx.

1ST FLOOR 584 sq.ft. (54.3 sq.m.) approx.

TOTAL FLOOR AREA: 1168 sq.ft. (108.5 sq.m.) approx.

Whilst every attempt has been made to ensure the accuracy of the floorpian contained here, measurements of doors, wedows, comis and any other term are approximate and to responsibility is taken for any error, prospective purchaser. The services, systems and appliances shown have not been tested and no guarantee as to their operability or efficiency can be given.