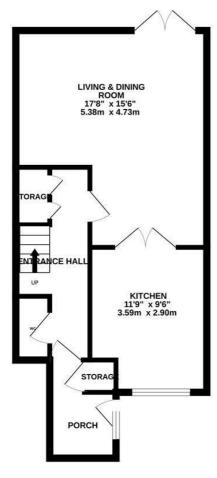

## Adam Close, St. Leonards-On-Sea TN38 9QW Offers in excess of £260,000

A deceptively spacious three bedroom END OF TERRACE HOUSE located on the Northern outskirts of St. Leonards On Sea within easy reach of local shops, the A21 and the historic Town of Battle. Entering into a handy porch, the accommodation here is arranged as a OPEN PLAN LIVING SPACE which spans the rear of the property benefitting from double doors leading to the garden while the FITTED KITCHEN is positioned at the front of the property offering ample storage and worktop space. There is also a DOWNSTAIRS CLOAKROOM and NEWLY FITTED UNDER-STAIR STORAGE offering space for utilities. The first floor houses three bedrooms, two of which enjoying BUILT-IN WARDROBES, together with a family bathroom where there is a bath with shower and screen over. The ENCLOSED REAR GARDEN provides a raised area of patio perfect for dining al-fresco followed by an expanse of lawn. Situated in a CONVENIENT LOCATION this fantastic property would make the PERFECT FAMILY HOME and is not to be missed.

been made to ensure the accuracy of the floorplan contained here, measurements is and any other items are approximate and no responsibility is taken for any error, ent. This plan is of filustrative purposes only and should be used as such by any services, systems and appliances shown have not been tested and no guarantee as to their operability or efficiency can be area.

Whils of do om

GROUND FLOOR

1ST FLOOR