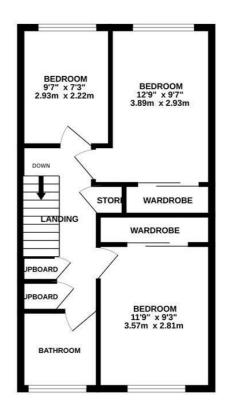

## Adam Close, St. Leonards-On-Sea TN38 9QW Offers in excess of £260,000

A deceptively spacious three bedroom END OF TERRACE HOUSE located on the Northern outskirts of St. Leonards On Sea within easy reach of local shops, the A21 and the historic Town of Battle. Entering into a handy porch, the accommodation here is arranged as a OPEN PLAN LIVING SPACE which spans the rear of the property benefitting from double doors leading to the garden while the FITTED KITCHEN is positioned at the front of the property offering ample storage and worktop space. There is also a DOWNSTAIRS CLOAKROOM and NEWLY FITTED UNDER-STAIR STORAGE offering space for utilities. The first floor houses three bedrooms, two of which enjoying BUILT-IN WARDROBES, together with a family bathroom where there is a bath with shower and screen over. The ENCLOSED REAR GARDEN provides a raised area of patio perfect for dining al-fresco followed by an expanse of lawn. Situated in a CONVENIENT LOCATION this fantastic property would make the PERFECT FAMILY HOME and is not to be missed.

been made to ensure the accuracy of the floorplan contained here, measurements is and any other items are approximate and no responsibility is taken for any error, ent. This plan is of filustrative purposes only and should be used as such by any services, systems and appliances shown have not been tested and no guarantee as to their operability or efficiency can be area.

Whils of do om

GROUND FLOOR

1ST FLOOR