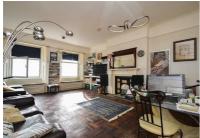

Marina, St. Leonards-On-Sea TN38 OBL Offers in excess of £275,000

2

1

A handsome TWO BEDROOM APARTMENT with STUNNING SEA VIEWS situated in a prime seafront location. Enjoying an IDYLLIC POSITION adjacent to the beach it's just a short stroll from the hub of St. Leonards On Sea with its local independent shops, award winning eateries and galleries along with a mainline railway station with connections to London. Spanning the SECOND FLOOR of this period residence, the accommodation here enjoys a WEALTH OF CHARACTER FEATURES including high ceilings, generous proportions and an original fireplace. The SPACIOUS LIVING ROOM measures an impressive 23"1 x 15"10 relishing FAR REACHING SEA VIEWS and providing plenty of room for a full dining table to create a sociable space while the FITTED KITCHEN is separate and offers ample storage. The two bedrooms and bathroom are positioned at the rear of the property with the principal bedroom benefitting from BUILT-IN WARDROBES. There is also an ADDITIONAL STUDY SPACE. Set in an UNRIVALLED LOCATION this fantastic property would make the PERFECT SEASIDE RETREAT and is not to be missed. The property is to be sold with an EXTENDED LEASE.