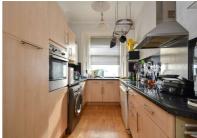

Marina, St. Leonards-On-Sea TN38 OBL Offers in excess of £275,000

2

1

A handsome TWO BEDROOM APARTMENT with STUNNING SEA VIEWS situated in a prime seafront location. Enjoying an IDYLLIC POSITION adjacent to the beach it's just a short stroll from the hub of St. Leonards On Sea with its local independent shops, award winning eateries and galleries along with a mainline railway station with connections to London. Spanning the SECOND FLOOR of this period residence, the accommodation here enjoys a WEALTH OF CHARACTER FEATURES including high ceilings, generous proportions and an original fireplace. The SPACIOUS LIVING ROOM measures an impressive 23"1 x 15"10 relishing FAR REACHING SEA VIEWS and providing plenty of room for a full dining table to create a sociable space while the FITTED KITCHEN is separate and offers ample storage. The two bedrooms and bathroom are positioned at the rear of the property with the principal bedroom benefitting from BUILT-IN WARDROBES. There is also an ADDITIONAL STUDY SPACE. Set in an UNRIVALLED LOCATION this fantastic property would make the PERFECT SEASIDE RETREAT and is not to be missed. The property is to be sold with an EXTENDED LEASE.