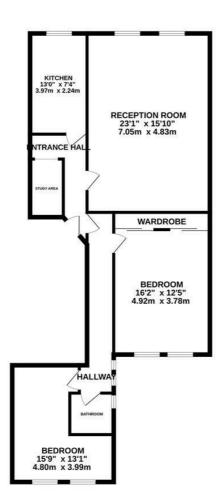

## SECOND FLOOR 1040 sq.ft. (96.6 sq.m.) approx.

TOTAL FLOOR AREA: 1040 sq.ft. (96.6 sq.m.) approx. tempt has been made to ensure the accuracy of the floorplan contained here, measurements, the property of the state of th