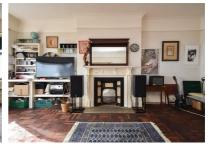

Marina, St. Leonards-On-Sea TN38 OBL Offers in excess of £275,000

2

1

A handsome TWO BEDROOM APARTMENT with STUNNING SEA VIEWS situated in a prime seafront location. Enjoying an IDYLLIC POSITION adjacent to the beach it's just a short stroll from the hub of St. Leonards On Sea with its local independent shops, award winning eateries and galleries along with a mainline railway station with connections to London. Spanning the SECOND FLOOR of this period residence, the accommodation here enjoys a WEALTH OF CHARACTER FEATURES including high ceilings, generous proportions and an original fireplace. The SPACIOUS LIVING ROOM measures an impressive 23"1 x 15"10 relishing FAR REACHING SEA VIEWS and providing plenty of room for a full dining table to create a sociable space while the FITTED KITCHEN is separate and offers ample storage. The two bedrooms and bathroom are positioned at the rear of the property with the principal bedroom benefitting from BUILT-IN WARDROBES. There is also an ADDITIONAL STUDY SPACE. Set in an UNRIVALLED LOCATION this fantastic property would make the PERFECT SEASIDE RETREAT and is not to be missed. The property is to be sold with an EXTENDED LEASE.