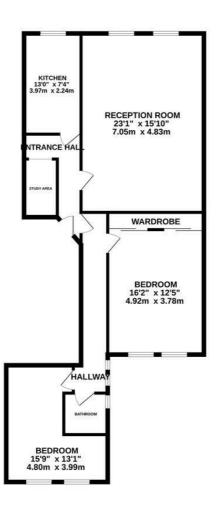

SECOND FLOOR 1040 sq.ft. (96.6 sq.m.) approx.

TOTAL FLOOR AREA: 1040 sq.ft (96.6 sq.m.) approx. While very attempt has been made to ensure the accuracy of the floorplan contained new, measurements of closes, reference and the statement of the statement of a set of the statement of a set of the statement. This plan is for illustrative purposes only and should be used as such by any prospective purchaser. The services, systems and applicance shown have not been tested and no guarantee as to their operating or efficiency can be given. Made very Metropic SQ224