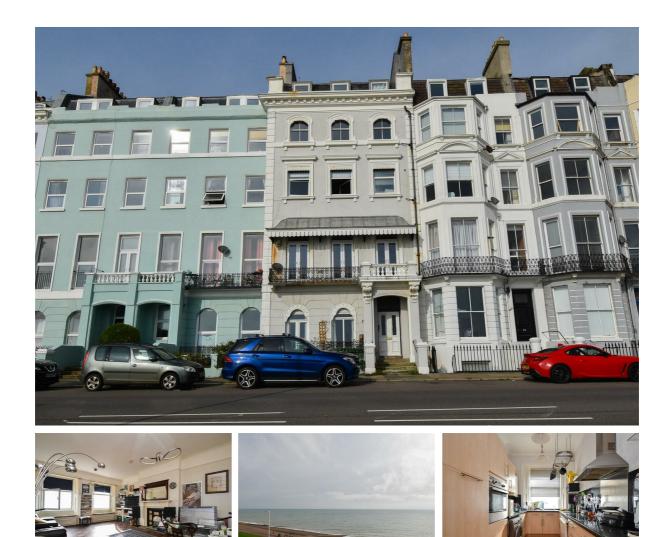

## Marina, St. Leonards-On-Sea TN38 OBL Offers in excess of £285,000

A handsome TWO BEDROOM APARTMENT with STUNNING SEA VIEWS situated in a prime seafront location. Enjoying an IDYLLIC POSITION adjacent to the beach it's just a short stroll from the hub of St. Leonards On Sea with its local independent shops, award winning eateries and galleries along with a mainline railway station with connections to London. Spanning the SECOND FLOOR of this period residence, the accommodation here enjoys a WEALTH OF CHARACTER FEATURES including high ceilings, generous proportions and an original fireplace. The SPACIOUS LIVING ROOM measures an impressive 23'1 x 15'10 relishing FAR REACHING SEA VIEWS and providing plenty of room for a full dining table to create a sociable space while the FITTED KITCHEN is separate and offers ample storage. The two bedrooms and bathroom are positioned at the rear of the property with the principal bedroom benefitting from BUILT-IN WARDROBES. There is also an ADDITIONAL STUDY SPACE. Set in an UNRIVALED LOCATION this fantastic property would make the PERFECT SEASIDE RETREAT and is not to be missed. The property is to be sold with an EXTENDED LEASE.