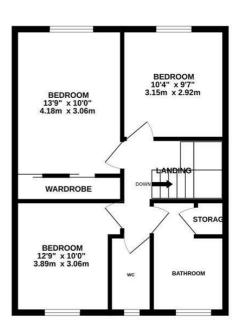

## 1ST FLOOR 521 sq.ft. (48.4 sq.m.) approx,

## Asten Close, St. Leonards-On-Sea TN38 8DJ Offers in excess of £325,000

3

2

2

A deceptively spacious three bedroom SEMI-DETACHED family home with OFF ROAD PARKING set in a sought after West St Leonards location within walking distance to local shops, primary and secondary schools and good transport links. The accommodation here is arranged as a MODERN FITTED KITCHEN to the front of the property offering ample storage and worktop space and leads through to the OPEN PLAN LIVING AND DINING SPACE which enjoys double doors giving access to the CONSERVATORY providing an additional reception room. There is also a SEPARATE UTILITY ROOM and a STYLISH SHOWER ROOM on this floor. The first floor houses THREE DOUBLE BEDROOMS with the principle bedroom benefitting from BUILT-IN WARDROBES together with a family bathroom and separate W/C. The ENCLOSED REAR GARDEN offers a wrap around patio followed by an EXPANSE OF LAWN leading to a handy storage shed while to the front of the property there is a DRIVEWAY providing off road parking for one vehicle. Set in a CONVENIENT LOCATION, this fantastic property would make the PERFECT FAMILY HOME and is not to be missed.