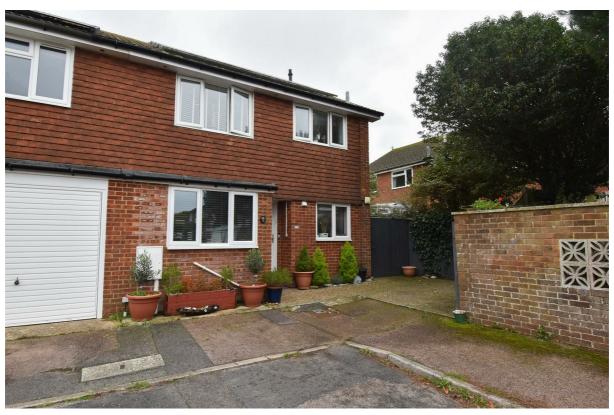

## Asten Close, St. Leonards-On-Sea TN38 8DJ Offers in excess of £325,000

3

2

2

A deceptively spacious three bedroom SEMI-DETACHED family home with OFF ROAD PARKING set in a sought after West St Leonards location within walking distance to local shops, primary and secondary schools and good transport links. The accommodation here is arranged as a MODERN FITTED KITCHEN to the front of the property offering ample storage and worktop space and leads through to the OPEN PLAN LIVING AND DINING SPACE which enjoys double doors giving access to the CONSERVATORY providing an additional reception room. There is also a SEPARATE UTILITY ROOM and a STYLISH SHOWER ROOM on this floor. The first floor houses THREE DOUBLE BEDROOMS with the principle bedroom benefitting from BUILT-IN WARDROBES together with a family bathroom and separate W/C. The ENCLOSED REAR GARDEN offers a wrap around patio followed by an EXPANSE OF LAWN leading to a handy storage shed while to the front of the property there is a DRIVEWAY providing off road parking for one vehicle. Set in a CONVENIENT LOCATION, this fantastic property would make the PERFECT FAMILY HOME and is not to be missed.