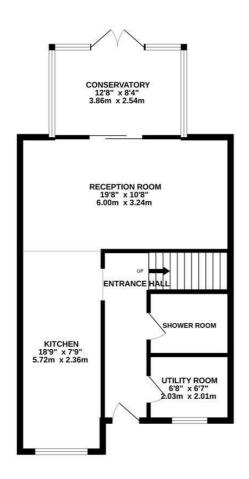

GROUND FLOOR 647 sq.ft. (60.1 sq.m.) approx.

## Asten Close, St. Leonards-On-Sea TN38 8DJ Offers in excess of £325,000

3

2

2

A deceptively spacious three bedroom SEMI-DETACHED family home with OFF ROAD PARKING set in a sought after West St Leonards location within walking distance to local shops, primary and secondary schools and good transport links. The accommodation here is arranged as a MODERN FITTED KITCHEN to the front of the property offering ample storage and worktop space and leads through to the OPEN PLAN LIVING AND DINING SPACE which enjoys double doors giving access to the CONSERVATORY providing an additional reception room. There is also a SEPARATE UTILITY ROOM and a STYLISH SHOWER ROOM on this floor. The first floor houses THREE DOUBLE BEDROOMS with the principle bedroom benefitting from BUILT-IN WARDROBES together with a family bathroom and separate W/C. The ENCLOSED REAR GARDEN offers a wrap around patio followed by an EXPANSE OF LAWN leading to a handy storage shed while to the front of the property there is a DRIVEWAY providing off road parking for one vehicle. Set in a CONVENIENT LOCATION, this fantastic property would make the PERFECT FAMILY HOME and is not to be missed.